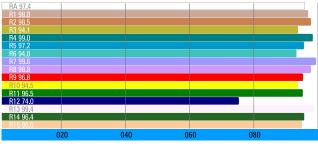

## **VELVET** Mini 2 IP54

Ref.: VM2IP54NY

Datasheet: November 2024 / Page 2

| SPECIFICATIONS                |                                                                                                                                                                                                                            |  |  |  |  |
|-------------------------------|----------------------------------------------------------------------------------------------------------------------------------------------------------------------------------------------------------------------------|--|--|--|--|
| COLOUR TEMPERATURE            | Adjustable from 2700K a 6500K (100K increments)                                                                                                                                                                            |  |  |  |  |
| LIGHT INTENSITY               | Dimmable 0 to 100 (smooth and flicker-free)                                                                                                                                                                                |  |  |  |  |
| LOCAL CONTROL                 | Shock proof buttons and display                                                                                                                                                                                            |  |  |  |  |
| WIRE CONTROL                  | DMX-RDM with XLR-5 In connector (In & Out with DMX splitter)                                                                                                                                                               |  |  |  |  |
| TLCI INDEX                    | 97 at 3200K and 98 at 5600K                                                                                                                                                                                                |  |  |  |  |
| PHOTOMETRICS                  | 2400 lux / 223 fc at 1m / 3 feet<br>330 lux / 31 fc at 3m / 10 feet                                                                                                                                                        |  |  |  |  |
| BEAM ANGLE                    | 100°                                                                                                                                                                                                                       |  |  |  |  |
| DIMENSIONS                    | 607 x 190 x 65 mm / 24" x 7,5"x 2,5" (panel)                                                                                                                                                                               |  |  |  |  |
| WEIGHT                        | 3 kgs / 6,5 lbs (panel)                                                                                                                                                                                                    |  |  |  |  |
| POWER DRAW                    | 100W (0.90A at 110 VAC — 0.44A at 220 VAC)                                                                                                                                                                                 |  |  |  |  |
| POWER SUPPLY                  | Vock or Gold battery quick link mount<br>90-264 VAC 50/60Hz through Smart AC adapter                                                                                                                                       |  |  |  |  |
| LED RATED LIFE                | More than 50.000 hours L70<br>More than 35.000 hours L80                                                                                                                                                                   |  |  |  |  |
| POWER CONNECTION              | Neutrik XLR-3 DC In connector                                                                                                                                                                                              |  |  |  |  |
| OUTPUT FREQUENCY              | 2000 fps                                                                                                                                                                                                                   |  |  |  |  |
| OPERATION TEMPERATURE         | From -20°C to +40°C                                                                                                                                                                                                        |  |  |  |  |
| COOLING                       | No-noise, fan-free passive cooling                                                                                                                                                                                         |  |  |  |  |
| PROTECTION                    | IP54 rainproof, indoor or outdoor use                                                                                                                                                                                      |  |  |  |  |
| VELVET LED TECHNOLOGY         | Selected BIN LED + optic diffuser + CPU software control                                                                                                                                                                   |  |  |  |  |
| RIGGING OPTIONS               | Aluminum yoke with 16mm baby receptacle combined with 28mm junior pin, four sliding threads $\frac{1}{4}$ " for riggings located on panel sides, double baby pin for diagonal or vertical position using the standard yoke |  |  |  |  |
| QUICK MOUNTING<br>ACCESSORIES | Smart AC power supply (Vlock or Gold available), VELVET DMX remote control, foldable Snapgrid, foldable SnapBag softbox, removable barn doors, cordura case, hard case                                                     |  |  |  |  |
| CONSTRUCTION & FINISH         | Black anodized extruded aluminum and black powder coated sheet aluminum                                                                                                                                                    |  |  |  |  |