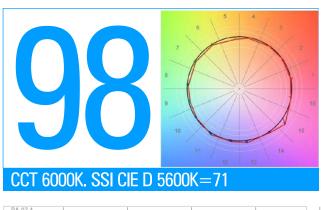

## **VELVET** Mini 2 IP54

Ref.: VM2IP54NY

Datasheet: November 2024 / Page 2

| SPECIFICATIONS                |                                                                                                                                                                                                                            |  |  |  |  |
|-------------------------------|----------------------------------------------------------------------------------------------------------------------------------------------------------------------------------------------------------------------------|--|--|--|--|
| COLOUR TEMPERATURE            | Adjustable from 2700K a 6500K (100K increments)                                                                                                                                                                            |  |  |  |  |
| LIGHT INTENSITY               | Dimmable 0 to 100 (smooth and flicker-free)                                                                                                                                                                                |  |  |  |  |
| LOCAL CONTROL                 | Shock proof buttons and display                                                                                                                                                                                            |  |  |  |  |
| WIRE CONTROL                  | DMX-RDM with XLR-5 In connector (In & Out with DMX splitter)                                                                                                                                                               |  |  |  |  |
| TLCI INDEX                    | 97 at 3200K and 98 at 5600K                                                                                                                                                                                                |  |  |  |  |
| PHOTOMETRICS                  | 2400 lux / 223 fc at 1m / 3 feet<br>330 lux / 31 fc at 3m / 10 feet                                                                                                                                                        |  |  |  |  |
| BEAM ANGLE                    | 100°                                                                                                                                                                                                                       |  |  |  |  |
| DIMENSIONS                    | 607 x 190 x 65 mm / 24" x 7,5"x 2,5" (panel)                                                                                                                                                                               |  |  |  |  |
| WEIGHT                        | 3 kgs / 6,5 lbs (panel)                                                                                                                                                                                                    |  |  |  |  |
| POWER DRAW                    | 100W (0.90A at 110 VAC — 0.44A at 220 VAC)                                                                                                                                                                                 |  |  |  |  |
| POWER SUPPLY                  | Vock or Gold battery quick link mount<br>90-264 VAC 50/60Hz through Smart AC adapter                                                                                                                                       |  |  |  |  |
| LED RATED LIFE                | More than 50.000 hours L70<br>More than 35.000 hours L80                                                                                                                                                                   |  |  |  |  |
| POWER CONNECTION              | Neutrik XLR-3 DC In connector                                                                                                                                                                                              |  |  |  |  |
| OUTPUT FREQUENCY              | 2000 fps                                                                                                                                                                                                                   |  |  |  |  |
| OPERATION TEMPERATURE         | From -20°C to +40°C                                                                                                                                                                                                        |  |  |  |  |
| COOLING                       | No-noise, fan-free passive cooling                                                                                                                                                                                         |  |  |  |  |
| PROTECTION                    | IP54 rainproof, indoor or outdoor use                                                                                                                                                                                      |  |  |  |  |
| VELVET LED TECHNOLOGY         | Selected BIN LED + optic diffuser + CPU software control                                                                                                                                                                   |  |  |  |  |
| RIGGING OPTIONS               | Aluminum yoke with 16mm baby receptacle combined with 28mm junior pin, four sliding threads $\frac{1}{4}$ " for riggings located on panel sides, double baby pin for diagonal or vertical position using the standard yoke |  |  |  |  |
| QUICK MOUNTING<br>ACCESSORIES | Smart AC power supply (Vlock or Gold available), VELVET DMX remote control, foldable Snapgrid, foldable SnapBag softbox, removable barn doors, cordura case, hard case                                                     |  |  |  |  |
| CONSTRUCTION & FINISH         | Black anodized extruded aluminum and black powder coated sheet aluminum                                                                                                                                                    |  |  |  |  |

### **PHOTOMETRICS**

| DIAMETER |        |                    | ð 2,8/ 9.1 <sup>1</sup> |                  |         |           |                       |    |                                    |
|----------|--------|--------------------|-------------------------|------------------|---------|-----------|-----------------------|----|------------------------------------|
|          | 100°   | 2320 lux<br>216 fc | 635 lux<br>59 fc        | 310 lux<br>29 fc |         |           |                       |    | <b>1 1 2</b> 0,44A/220V 0,90A/110V |
|          |        | 2400 lux<br>223 fc | 660 lux<br>61 fc        | 330 lux<br>31 fc |         |           |                       | 97 | 98                                 |
| DIS      | STANCE | 1m/ 3.2'           | 2m/ 6.5 <sup>1</sup>    | 3m/ 9.8'         | 4m/ 13' | 5m/ 16.4' | 6m/ 19.6 <sup>1</sup> |    |                                    |