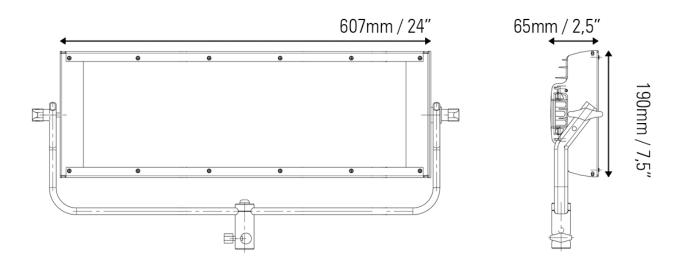

## **VELVET** Mini 2 IP54

Ref.: VM2IP54NY

Datasheet: November 2024 / Page 2

| SPECIFICATIONS                |                                                                                                                                                                                                                            |  |  |  |  |
|-------------------------------|----------------------------------------------------------------------------------------------------------------------------------------------------------------------------------------------------------------------------|--|--|--|--|
| COLOUR TEMPERATURE            | Adjustable from 2700K a 6500K (100K increments)                                                                                                                                                                            |  |  |  |  |
| LIGHT INTENSITY               | Dimmable 0 to 100 (smooth and flicker-free)                                                                                                                                                                                |  |  |  |  |
| LOCAL CONTROL                 | Shock proof buttons and display                                                                                                                                                                                            |  |  |  |  |
| WIRE CONTROL                  | DMX-RDM with XLR-5 In connector (In & Out with DMX splitter)                                                                                                                                                               |  |  |  |  |
| TLCI INDEX                    | 97 at 3200K and 98 at 5600K                                                                                                                                                                                                |  |  |  |  |
| PHOTOMETRICS                  | 2400 lux / 223 fc at 1m / 3 feet<br>330 lux / 31 fc at 3m / 10 feet                                                                                                                                                        |  |  |  |  |
| BEAM ANGLE                    | 100°                                                                                                                                                                                                                       |  |  |  |  |
| DIMENSIONS                    | 607 x 190 x 65 mm / 24" x 7,5"x 2,5" (panel)                                                                                                                                                                               |  |  |  |  |
| WEIGHT                        | 3 kgs / 6,5 lbs (panel)                                                                                                                                                                                                    |  |  |  |  |
| POWER DRAW                    | 100W (0.90A at 110 VAC — 0.44A at 220 VAC)                                                                                                                                                                                 |  |  |  |  |
| POWER SUPPLY                  | Vock or Gold battery quick link mount<br>90-264 VAC 50/60Hz through Smart AC adapter                                                                                                                                       |  |  |  |  |
| LED RATED LIFE                | More than 50.000 hours L70<br>More than 35.000 hours L80                                                                                                                                                                   |  |  |  |  |
| POWER CONNECTION              | Neutrik XLR-3 DC In connector                                                                                                                                                                                              |  |  |  |  |
| OUTPUT FREQUENCY              | 2000 fps                                                                                                                                                                                                                   |  |  |  |  |
| OPERATION TEMPERATURE         | From -20°C to +40°C                                                                                                                                                                                                        |  |  |  |  |
| COOLING                       | No-noise, fan-free passive cooling                                                                                                                                                                                         |  |  |  |  |
| PROTECTION                    | IP54 rainproof, indoor or outdoor use                                                                                                                                                                                      |  |  |  |  |
| VELVET LED TECHNOLOGY         | Selected BIN LED + optic diffuser + CPU software control                                                                                                                                                                   |  |  |  |  |
| RIGGING OPTIONS               | Aluminum yoke with 16mm baby receptacle combined with 28mm junior pin, four sliding threads $\frac{1}{4}$ " for riggings located on panel sides, double baby pin for diagonal or vertical position using the standard yoke |  |  |  |  |
| QUICK MOUNTING<br>ACCESSORIES | Smart AC power supply (Vlock or Gold available), VELVET DMX remote control, foldable Snapgrid, foldable SnapBag softbox, removable barn doors, cordura case, hard case                                                     |  |  |  |  |
| CONSTRUCTION & FINISH         | Black anodized extruded aluminum and black powder coated sheet aluminum                                                                                                                                                    |  |  |  |  |