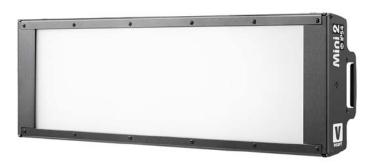

### **VELVET** Mini 2 IP54

Ref.: VM2IP54NY

Datasheet: November 2024 / Page 1

# 2x1/2 feet bicolor weatherproof compact panoramicsoft light LED panel

Natural soft light panel for low ceilings. Rainproof IP54. High TLCI & CRI (96). Precise color temperature adjustment from 2700K to 6500K. Perfect skin tones and real colors. Lightweight, low-carbon aluminum body. Totally silent fanless operation DMX-RDM control. High efficiency means 100% light output even with batteries.