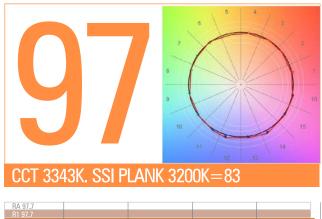

### **PHOTOMETRICS**

| DIAMETER |        |                    | ð 2,8/ 9.1 <sup>1</sup> |                  |         |           |                       |    |                                    |
|----------|--------|--------------------|-------------------------|------------------|---------|-----------|-----------------------|----|------------------------------------|
|          | 100°   | 2320 lux<br>216 fc | 635 lux<br>59 fc        | 310 lux<br>29 fc |         |           |                       |    | <b>1 1 2</b> 0,44A/220V 0,90A/110V |
|          |        | 2400 lux<br>223 fc | 660 lux<br>61 fc        | 330 lux<br>31 fc |         |           |                       | 97 | 98                                 |
| DIS      | STANCE | 1m/ 3.2'           | 2m/ 6.5 <sup>1</sup>    | 3m/ 9.8'         | 4m/ 13' | 5m/ 16.4' | 6m/ 19.6 <sup>1</sup> |    |                                    |