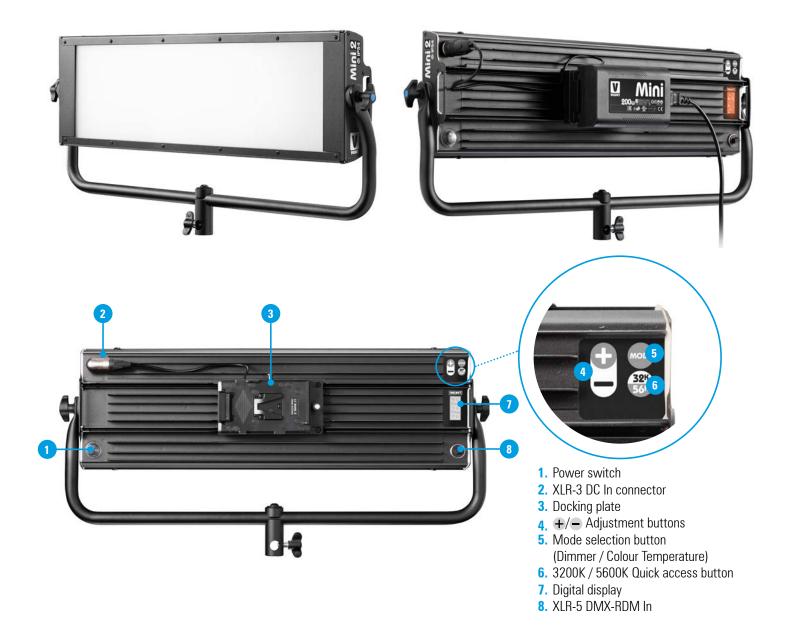

### **WIRE VIEW**

## **VELVET** Mini 2 IP54

Ref.: VM2IP54NY

Datasheet: November 2024 / Page 2

| SPECIFICATIONS                |                                                                                                                                                                                                                            |  |  |  |  |
|-------------------------------|----------------------------------------------------------------------------------------------------------------------------------------------------------------------------------------------------------------------------|--|--|--|--|
| COLOUR TEMPERATURE            | Adjustable from 2700K a 6500K (100K increments)                                                                                                                                                                            |  |  |  |  |
| LIGHT INTENSITY               | Dimmable 0 to 100 (smooth and flicker-free)                                                                                                                                                                                |  |  |  |  |
| LOCAL CONTROL                 | Shock proof buttons and display                                                                                                                                                                                            |  |  |  |  |
| WIRE CONTROL                  | DMX-RDM with XLR-5 In connector (In & Out with DMX splitter)                                                                                                                                                               |  |  |  |  |
| TLCI INDEX                    | 97 at 3200K and 98 at 5600K                                                                                                                                                                                                |  |  |  |  |
| PHOTOMETRICS                  | 2400 lux / 223 fc at 1m / 3 feet<br>330 lux / 31 fc at 3m / 10 feet                                                                                                                                                        |  |  |  |  |
| BEAM ANGLE                    | 100°                                                                                                                                                                                                                       |  |  |  |  |
| DIMENSIONS                    | 607 x 190 x 65 mm / 24" x 7,5"x 2,5" (panel)                                                                                                                                                                               |  |  |  |  |
| WEIGHT                        | 3 kgs / 6,5 lbs (panel)                                                                                                                                                                                                    |  |  |  |  |
| POWER DRAW                    | 100W (0.90A at 110 VAC — 0.44A at 220 VAC)                                                                                                                                                                                 |  |  |  |  |
| POWER SUPPLY                  | Vock or Gold battery quick link mount<br>90-264 VAC 50/60Hz through Smart AC adapter                                                                                                                                       |  |  |  |  |
| LED RATED LIFE                | More than 50.000 hours L70<br>More than 35.000 hours L80                                                                                                                                                                   |  |  |  |  |
| POWER CONNECTION              | Neutrik XLR-3 DC In connector                                                                                                                                                                                              |  |  |  |  |
| OUTPUT FREQUENCY              | 2000 fps                                                                                                                                                                                                                   |  |  |  |  |
| OPERATION TEMPERATURE         | From -20°C to +40°C                                                                                                                                                                                                        |  |  |  |  |
| COOLING                       | No-noise, fan-free passive cooling                                                                                                                                                                                         |  |  |  |  |
| PROTECTION                    | IP54 rainproof, indoor or outdoor use                                                                                                                                                                                      |  |  |  |  |
| VELVET LED TECHNOLOGY         | Selected BIN LED + optic diffuser + CPU software control                                                                                                                                                                   |  |  |  |  |
| RIGGING OPTIONS               | Aluminum yoke with 16mm baby receptacle combined with 28mm junior pin, four sliding threads $\frac{1}{4}$ " for riggings located on panel sides, double baby pin for diagonal or vertical position using the standard yoke |  |  |  |  |
| QUICK MOUNTING<br>ACCESSORIES | Smart AC power supply (Vlock or Gold available), VELVET DMX remote control, foldable Snapgrid, foldable SnapBag softbox, removable barn doors, cordura case, hard case                                                     |  |  |  |  |
| CONSTRUCTION & FINISH         | Black anodized extruded aluminum and black powder coated sheet aluminum                                                                                                                                                    |  |  |  |  |