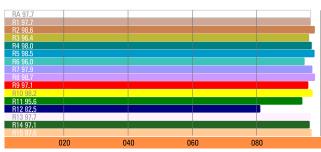

## **VELVET** Mini 2 IP54

Ref.: VM2IP54NY

Datasheet: November 2024 / Page 2

| SPECIFICATIONS                |                                                                                                                                                                                                                            |  |  |  |  |
|-------------------------------|----------------------------------------------------------------------------------------------------------------------------------------------------------------------------------------------------------------------------|--|--|--|--|
| COLOUR TEMPERATURE            | Adjustable from 2700K a 6500K (100K increments)                                                                                                                                                                            |  |  |  |  |
| LIGHT INTENSITY               | Dimmable 0 to 100 (smooth and flicker-free)                                                                                                                                                                                |  |  |  |  |
| LOCAL CONTROL                 | Shock proof buttons and display                                                                                                                                                                                            |  |  |  |  |
| WIRE CONTROL                  | DMX-RDM with XLR-5 In connector (In & Out with DMX splitter)                                                                                                                                                               |  |  |  |  |
| TLCI INDEX                    | 97 at 3200K and 98 at 5600K                                                                                                                                                                                                |  |  |  |  |
| PHOTOMETRICS                  | 2400 lux / 223 fc at 1m / 3 feet<br>330 lux / 31 fc at 3m / 10 feet                                                                                                                                                        |  |  |  |  |
| BEAM ANGLE                    | 100°                                                                                                                                                                                                                       |  |  |  |  |
| DIMENSIONS                    | 607 x 190 x 65 mm / 24" x 7,5"x 2,5" (panel)                                                                                                                                                                               |  |  |  |  |
| WEIGHT                        | 3 kgs / 6,5 lbs (panel)                                                                                                                                                                                                    |  |  |  |  |
| POWER DRAW                    | 100W (0.90A at 110 VAC — 0.44A at 220 VAC)                                                                                                                                                                                 |  |  |  |  |
| POWER SUPPLY                  | Vock or Gold battery quick link mount<br>90-264 VAC 50/60Hz through Smart AC adapter                                                                                                                                       |  |  |  |  |
| LED RATED LIFE                | More than 50.000 hours L70<br>More than 35.000 hours L80                                                                                                                                                                   |  |  |  |  |
| POWER CONNECTION              | Neutrik XLR-3 DC In connector                                                                                                                                                                                              |  |  |  |  |
| OUTPUT FREQUENCY              | 2000 fps                                                                                                                                                                                                                   |  |  |  |  |
| OPERATION TEMPERATURE         | From -20°C to +40°C                                                                                                                                                                                                        |  |  |  |  |
| COOLING                       | No-noise, fan-free passive cooling                                                                                                                                                                                         |  |  |  |  |
| PROTECTION                    | IP54 rainproof, indoor or outdoor use                                                                                                                                                                                      |  |  |  |  |
| VELVET LED TECHNOLOGY         | Selected BIN LED + optic diffuser + CPU software control                                                                                                                                                                   |  |  |  |  |
| RIGGING OPTIONS               | Aluminum yoke with 16mm baby receptacle combined with 28mm junior pin, four sliding threads $\frac{1}{4}$ " for riggings located on panel sides, double baby pin for diagonal or vertical position using the standard yoke |  |  |  |  |
| QUICK MOUNTING<br>ACCESSORIES | Smart AC power supply (Vlock or Gold available), VELVET DMX remote control, foldable Snapgrid, foldable SnapBag softbox, removable barn doors, cordura case, hard case                                                     |  |  |  |  |
| CONSTRUCTION & FINISH         | Black anodized extruded aluminum and black powder coated sheet aluminum                                                                                                                                                    |  |  |  |  |