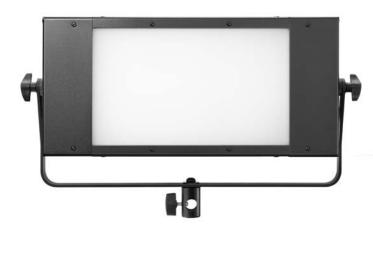

### **VELVET** Mini 1 Studio

Ref.: VM1STNY

Datasheet: November 2024 / Page 1

# 1x1/2 foot bicolor dustproof AC powered compact panoramic soft light LED panel

Natural soft light panel for low ceilings. Dustproof IP51 rated. High TLCI (96). Precise color temperature adjustment from 2700K to 6500K. Perfect skin tones and real colors. Lightweight, low-carbon aluminum body. Totally silent fanless operation. On-board and DMX-RDM control with AC & DMX In & Out built-in connectors.