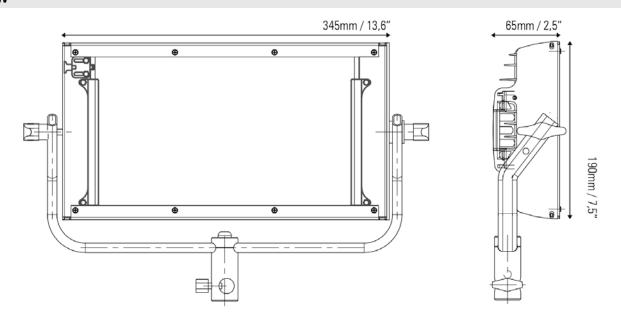

## **VELVET** Mini 1 Studio

Ref.: VM1STNY

Datasheet: November 2024 / Page 2

| SPECIFICATIONS                |                                                                                                                                                                                                                            |  |  |  |  |
|-------------------------------|----------------------------------------------------------------------------------------------------------------------------------------------------------------------------------------------------------------------------|--|--|--|--|
| COLOUR TEMPERATURE            | Adjustable from 2700K a 6500K (100K increments)                                                                                                                                                                            |  |  |  |  |
| LIGHT INTENSITY               | Dimmable 0 to 100 (smooth and flicker-free)                                                                                                                                                                                |  |  |  |  |
| LOCAL CONTROL                 | Shock proof buttons and display                                                                                                                                                                                            |  |  |  |  |
| WIRE CONTROL                  | DMX-RDM with XLR-5 In & Out connectors                                                                                                                                                                                     |  |  |  |  |
| TLCI INDEX                    | 97 at 3200K and 98 at 5600K                                                                                                                                                                                                |  |  |  |  |
| PHOTOMETRICS                  | 1200 lux / 111 fc at 1m / 3 feet<br>170 lux / 16 fc at 3m / 10 feet                                                                                                                                                        |  |  |  |  |
| BEAM ANGLE                    | 100°                                                                                                                                                                                                                       |  |  |  |  |
| DIMENSIONS                    | 345 x 190 x 90 mm / 13,6"x7,5"x3,5" (panel)                                                                                                                                                                                |  |  |  |  |
| WEIGHT                        | 1,9 kgs / 4,2 lbs (panel)                                                                                                                                                                                                  |  |  |  |  |
| POWER DRAW                    | 50W (0.45A at 110 VAC — 0.22A at 220 VAC)                                                                                                                                                                                  |  |  |  |  |
| POWER SUPPLY                  | 90-264 VAC 50/60Hz through Smart AC adapter                                                                                                                                                                                |  |  |  |  |
| LED RATED LIFE                | More than 50.000 hours L70<br>More than 35.000 hours L80                                                                                                                                                                   |  |  |  |  |
| POWER CONNECTION              | Neutrik XLR-3 DC In connector                                                                                                                                                                                              |  |  |  |  |
| OUTPUT FREQUENCY              | 2000 fps                                                                                                                                                                                                                   |  |  |  |  |
| OPERATION TEMPERATURE         | From -20°C to +40°C                                                                                                                                                                                                        |  |  |  |  |
| COOLING                       | No-noise, fan-free passive cooling                                                                                                                                                                                         |  |  |  |  |
| PROTECTION                    | IP51 dustproof, indoor or outdoor protected use                                                                                                                                                                            |  |  |  |  |
| VELVET LED TECHNOLOGY         | Selected BIN LED + optic diffuser + CPU software control                                                                                                                                                                   |  |  |  |  |
| RIGGING OPTIONS               | Aluminum yoke with 16mm baby receptacle combined with 28mm junior pin, four sliding threads $\frac{1}{4}$ " for riggings located on panel sides, double baby pin for diagonal or vertical position using the standard yoke |  |  |  |  |
| QUICK MOUNTING<br>ACCESSORIES | VELVET DMX remote control, foldable Snapgrid, removable barn doors, cordura case, hard case                                                                                                                                |  |  |  |  |
| CONSTRUCTION & FINISH         | Black anodized extruded aluminum and black powder coated sheet aluminum                                                                                                                                                    |  |  |  |  |

### **WIRE VIEW**