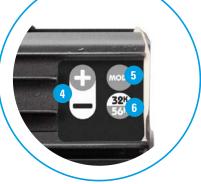

#### More info

- 1. Power switch
- 2. PowerCon TRUE1 AC Power In
- 3. PowerCon TRUE1 AC Power Out
- 4. +/- Adjustment buttons
- **5.** Mode selection button (Dimmer / Colour Temperature)
- **6.** 3200K/5600K Quick button
- 7. Digital display
- 8. XLR-5 DMX-RDM In connector
- 9. XLR-5 DMX-RDM Out connector