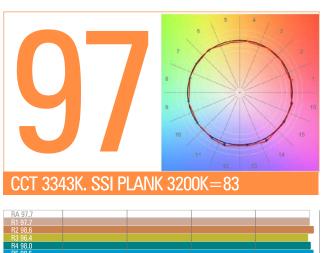

## **VELVET** Mini 1 Studio

Ref.: VM1STNY

Datasheet: November 2024 / Page 2

| SPECIFICATIONS                |                                                                                                                                                                                                                            |  |  |  |  |
|-------------------------------|----------------------------------------------------------------------------------------------------------------------------------------------------------------------------------------------------------------------------|--|--|--|--|
| COLOUR TEMPERATURE            | Adjustable from 2700K a 6500K (100K increments)                                                                                                                                                                            |  |  |  |  |
| LIGHT INTENSITY               | Dimmable 0 to 100 (smooth and flicker-free)                                                                                                                                                                                |  |  |  |  |
| LOCAL CONTROL                 | Shock proof buttons and display                                                                                                                                                                                            |  |  |  |  |
| WIRE CONTROL                  | DMX-RDM with XLR-5 In & Out connectors                                                                                                                                                                                     |  |  |  |  |
| TLCI INDEX                    | 97 at 3200K and 98 at 5600K                                                                                                                                                                                                |  |  |  |  |
| PHOTOMETRICS                  | 1200 lux / 111 fc at 1m / 3 feet<br>170 lux / 16 fc at 3m / 10 feet                                                                                                                                                        |  |  |  |  |
| BEAM ANGLE                    | 100°                                                                                                                                                                                                                       |  |  |  |  |
| DIMENSIONS                    | 345 x 190 x 90 mm / 13,6"x7,5"x3,5" (panel)                                                                                                                                                                                |  |  |  |  |
| WEIGHT                        | 1,9 kgs / 4,2 lbs (panel)                                                                                                                                                                                                  |  |  |  |  |
| POWER DRAW                    | 50W (0.45A at 110 VAC — 0.22A at 220 VAC)                                                                                                                                                                                  |  |  |  |  |
| POWER SUPPLY                  | 90-264 VAC 50/60Hz through Smart AC adapter                                                                                                                                                                                |  |  |  |  |
| LED RATED LIFE                | More than 50.000 hours L70<br>More than 35.000 hours L80                                                                                                                                                                   |  |  |  |  |
| POWER CONNECTION              | Neutrik XLR-3 DC In connector                                                                                                                                                                                              |  |  |  |  |
| OUTPUT FREQUENCY              | 2000 fps                                                                                                                                                                                                                   |  |  |  |  |
| OPERATION TEMPERATURE         | From -20°C to +40°C                                                                                                                                                                                                        |  |  |  |  |
| COOLING                       | No-noise, fan-free passive cooling                                                                                                                                                                                         |  |  |  |  |
| PROTECTION                    | IP51 dustproof, indoor or outdoor protected use                                                                                                                                                                            |  |  |  |  |
| VELVET LED TECHNOLOGY         | Selected BIN LED + optic diffuser + CPU software control                                                                                                                                                                   |  |  |  |  |
| RIGGING OPTIONS               | Aluminum yoke with 16mm baby receptacle combined with 28mm junior pin, four sliding threads $\frac{1}{4}$ " for riggings located on panel sides, double baby pin for diagonal or vertical position using the standard yoke |  |  |  |  |
| QUICK MOUNTING<br>ACCESSORIES | VELVET DMX remote control, foldable Snapgrid, removable barn doors, cordura case, hard case                                                                                                                                |  |  |  |  |
| CONSTRUCTION & FINISH         | Black anodized extruded aluminum and black powder coated sheet aluminum                                                                                                                                                    |  |  |  |  |

### **PHOTOMETRICS**

| DIAMETER |      |                      | Ø 1,5m/ 4.9'         |                  |         |           |           |    |                                     |
|----------|------|----------------------|----------------------|------------------|---------|-----------|-----------|----|-------------------------------------|
|          | 100° | 1110 lux<br>103 fc   | 313 lux<br>29 fc     | 160 lux<br>15 fc |         |           |           |    | <b>Nini 1</b> 0,22A/220V 0,45A/110V |
|          |      | 1200 lux<br>111 fc   | 335 lux<br>31 fc     | 170 lux<br>16 fc |         |           |           | 97 | 98                                  |
| DISTANCE |      | 1m/ 3.2 <sup>1</sup> | 2m/ 6.5 <sup>1</sup> | 3m/ 9.8'         | 4m/ 13' | 5m/ 16.4' | 6m/ 19.6' |    |                                     |