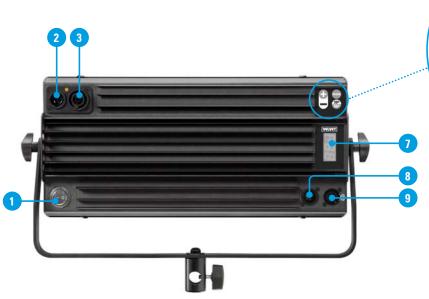

#### More info

- 1. Power switch
- 2. PowerCon TRUE1 AC Power In
- 3. PowerCon TRUE1 AC Power Out
- 4. +/- Adjustment buttons
- **5.** Mode selection button (Dimmer / Colour Temperature)
- **6.** 3200K/5600K Quick button
- 7. Digital display
- 8. XLR-5 DMX-RDM In connector
- 9. XLR-5 DMX-RDM Out connector