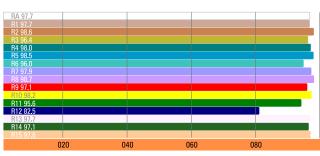

## **VELVET** Mini 1 Studio

Ref.: VM1STNY

Datasheet: November 2024 / Page 2

| SPECIFICATIONS                |                                                                                                                                                                                                                            |  |  |  |  |
|-------------------------------|----------------------------------------------------------------------------------------------------------------------------------------------------------------------------------------------------------------------------|--|--|--|--|
| COLOUR TEMPERATURE            | Adjustable from 2700K a 6500K (100K increments)                                                                                                                                                                            |  |  |  |  |
| LIGHT INTENSITY               | Dimmable 0 to 100 (smooth and flicker-free)                                                                                                                                                                                |  |  |  |  |
| LOCAL CONTROL                 | Shock proof buttons and display                                                                                                                                                                                            |  |  |  |  |
| WIRE CONTROL                  | DMX-RDM with XLR-5 In & Out connectors                                                                                                                                                                                     |  |  |  |  |
| TLCI INDEX                    | 97 at 3200K and 98 at 5600K                                                                                                                                                                                                |  |  |  |  |
| PHOTOMETRICS                  | 1200 lux / 111 fc at 1m / 3 feet<br>170 lux / 16 fc at 3m / 10 feet                                                                                                                                                        |  |  |  |  |
| BEAM ANGLE                    | 100°                                                                                                                                                                                                                       |  |  |  |  |
| DIMENSIONS                    | 345 x 190 x 90 mm / 13,6"x7,5"x3,5" (panel)                                                                                                                                                                                |  |  |  |  |
| WEIGHT                        | 1,9 kgs / 4,2 lbs (panel)                                                                                                                                                                                                  |  |  |  |  |
| POWER DRAW                    | 50W (0.45A at 110 VAC — 0.22A at 220 VAC)                                                                                                                                                                                  |  |  |  |  |
| POWER SUPPLY                  | 90-264 VAC 50/60Hz through Smart AC adapter                                                                                                                                                                                |  |  |  |  |
| LED RATED LIFE                | More than 50.000 hours L70<br>More than 35.000 hours L80                                                                                                                                                                   |  |  |  |  |
| POWER CONNECTION              | Neutrik XLR-3 DC In connector                                                                                                                                                                                              |  |  |  |  |
| OUTPUT FREQUENCY              | 2000 fps                                                                                                                                                                                                                   |  |  |  |  |
| OPERATION TEMPERATURE         | From -20°C to +40°C                                                                                                                                                                                                        |  |  |  |  |
| COOLING                       | No-noise, fan-free passive cooling                                                                                                                                                                                         |  |  |  |  |
| PROTECTION                    | IP51 dustproof, indoor or outdoor protected use                                                                                                                                                                            |  |  |  |  |
| VELVET LED TECHNOLOGY         | Selected BIN LED + optic diffuser + CPU software control                                                                                                                                                                   |  |  |  |  |
| RIGGING OPTIONS               | Aluminum yoke with 16mm baby receptacle combined with 28mm junior pin, four sliding threads $\frac{1}{4}$ " for riggings located on panel sides, double baby pin for diagonal or vertical position using the standard yoke |  |  |  |  |
| QUICK MOUNTING<br>ACCESSORIES | VELVET DMX remote control, foldable Snapgrid, removable barn doors, cordura case, hard case                                                                                                                                |  |  |  |  |
| CONSTRUCTION & FINISH         | Black anodized extruded aluminum and black powder coated sheet aluminum                                                                                                                                                    |  |  |  |  |

### **PHOTOMETRICS**

| DIAMETER |      |                      | Ø 1,5m/ 4.9'         |                  |         |           |           |    |                                     |
|----------|------|----------------------|----------------------|------------------|---------|-----------|-----------|----|-------------------------------------|
|          | 100° | 1110 lux<br>103 fc   | 313 lux<br>29 fc     | 160 lux<br>15 fc |         |           |           |    | <b>Nini 1</b> 0,22A/220V 0,45A/110V |
|          |      | 1200 lux<br>111 fc   | 335 lux<br>31 fc     | 170 lux<br>16 fc |         |           |           | 97 | 98                                  |
| DISTANCE |      | 1m/ 3.2 <sup>1</sup> | 2m/ 6.5 <sup>1</sup> | 3m/ 9.8'         | 4m/ 13' | 5m/ 16.4' | 6m/ 19.6' |    |                                     |