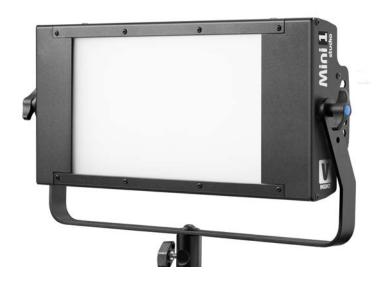

### **VELVET** Mini 1 Studio

Ref.: VM1STNY

Datasheet: November 2024 / Page 1

# 1x1/2 foot bicolor dustproof AC powered compact panoramic soft light LED panel

Natural soft light panel for low ceilings. Dustproof IP51 rated. High TLCI (96). Precise color temperature adjustment from 2700K to 6500K. Perfect skin tones and real colors. Lightweight, low-carbon aluminum body. Totally silent fanless operation. On-board and DMX-RDM control with AC & DMX In & Out built-in connectors.