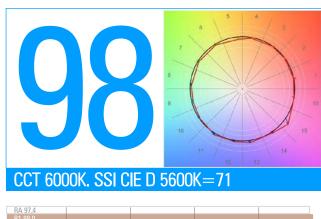

## **VELVET** Mini 1 Studio

Ref.: VM1STNY

Datasheet: November 2024 / Page 2

| SPECIFICATIONS                |                                                                                                                                                                                                                            |  |  |  |  |
|-------------------------------|----------------------------------------------------------------------------------------------------------------------------------------------------------------------------------------------------------------------------|--|--|--|--|
| COLOUR TEMPERATURE            | Adjustable from 2700K a 6500K (100K increments)                                                                                                                                                                            |  |  |  |  |
| LIGHT INTENSITY               | Dimmable 0 to 100 (smooth and flicker-free)                                                                                                                                                                                |  |  |  |  |
| LOCAL CONTROL                 | Shock proof buttons and display                                                                                                                                                                                            |  |  |  |  |
| WIRE CONTROL                  | DMX-RDM with XLR-5 In & Out connectors                                                                                                                                                                                     |  |  |  |  |
| TLCI INDEX                    | 97 at 3200K and 98 at 5600K                                                                                                                                                                                                |  |  |  |  |
| PHOTOMETRICS                  | 1200 lux / 111 fc at 1m / 3 feet<br>170 lux / 16 fc at 3m / 10 feet                                                                                                                                                        |  |  |  |  |
| BEAM ANGLE                    | 100°                                                                                                                                                                                                                       |  |  |  |  |
| DIMENSIONS                    | 345 x 190 x 90 mm / 13,6"x7,5"x3,5" (panel)                                                                                                                                                                                |  |  |  |  |
| WEIGHT                        | 1,9 kgs / 4,2 lbs (panel)                                                                                                                                                                                                  |  |  |  |  |
| POWER DRAW                    | 50W (0.45A at 110 VAC — 0.22A at 220 VAC)                                                                                                                                                                                  |  |  |  |  |
| POWER SUPPLY                  | 90-264 VAC 50/60Hz through Smart AC adapter                                                                                                                                                                                |  |  |  |  |
| LED RATED LIFE                | More than 50.000 hours L70<br>More than 35.000 hours L80                                                                                                                                                                   |  |  |  |  |
| POWER CONNECTION              | Neutrik XLR-3 DC In connector                                                                                                                                                                                              |  |  |  |  |
| OUTPUT FREQUENCY              | 2000 fps                                                                                                                                                                                                                   |  |  |  |  |
| OPERATION TEMPERATURE         | From -20°C to +40°C                                                                                                                                                                                                        |  |  |  |  |
| COOLING                       | No-noise, fan-free passive cooling                                                                                                                                                                                         |  |  |  |  |
| PROTECTION                    | IP51 dustproof, indoor or outdoor protected use                                                                                                                                                                            |  |  |  |  |
| VELVET LED TECHNOLOGY         | Selected BIN LED + optic diffuser + CPU software control                                                                                                                                                                   |  |  |  |  |
| RIGGING OPTIONS               | Aluminum yoke with 16mm baby receptacle combined with 28mm junior pin, four sliding threads $\frac{1}{4}$ " for riggings located on panel sides, double baby pin for diagonal or vertical position using the standard yoke |  |  |  |  |
| QUICK MOUNTING<br>ACCESSORIES | VELVET DMX remote control, foldable Snapgrid, removable barn doors, cordura case, hard case                                                                                                                                |  |  |  |  |
| CONSTRUCTION & FINISH         | Black anodized extruded aluminum and black powder coated sheet aluminum                                                                                                                                                    |  |  |  |  |