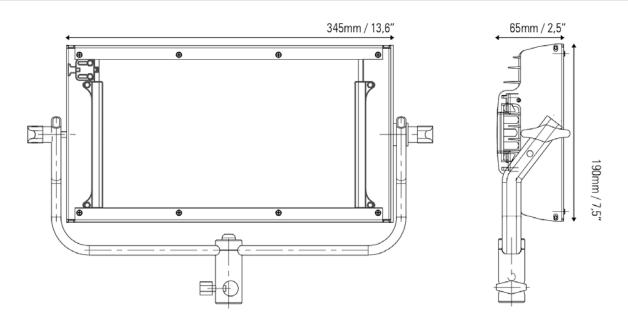

# VELVET Mini 1 DMX IP54 Ref.: VM1IP54VLDMXNY Datasback N

Datasheet: November 2024 / Page 2

| SPECIFICATIONS                |                                                                                                                                                                                                                            |  |  |  |  |  |
|-------------------------------|----------------------------------------------------------------------------------------------------------------------------------------------------------------------------------------------------------------------------|--|--|--|--|--|
| COLOUR TEMPERATURE            | Adjustable from 2700K a 6500K (100K increments)                                                                                                                                                                            |  |  |  |  |  |
| LIGHT INTENSITY               | Dimmable 0 to 100 (smooth and flicker-free)                                                                                                                                                                                |  |  |  |  |  |
| LOCAL CONTROL                 | Shock proof buttons and display                                                                                                                                                                                            |  |  |  |  |  |
| WIRE CONTROL                  | DMX-RDM with XLR-5 In connector (In & Out with DMX splitter)                                                                                                                                                               |  |  |  |  |  |
| TLCI INDEX                    | 97 at 3270K and 98 at 5740K                                                                                                                                                                                                |  |  |  |  |  |
| PHOTOMETRICS                  | 1200 lux / 111 fc at 1m / 3 feet<br>170 lux / 16 fc at 3m / 10 feet                                                                                                                                                        |  |  |  |  |  |
| BEAM ANGLE                    | 100°                                                                                                                                                                                                                       |  |  |  |  |  |
| DIMENSIONS                    | 345 x 190 x 90 mm / 13,6"x7,5"x3,5" (panel)                                                                                                                                                                                |  |  |  |  |  |
| WEIGHT                        | 1,9 kgs / 4,2 lbs (panel)                                                                                                                                                                                                  |  |  |  |  |  |
| POWER DRAW                    | 50W (0.45A at 110 VAC — 0.22A at 220 VAC)                                                                                                                                                                                  |  |  |  |  |  |
| POWER SUPPLY                  | Vock or Gold battery mount<br>90-264 VAC 50/60Hz through Smart AC adapter                                                                                                                                                  |  |  |  |  |  |
| LED RATED LIFE                | More than 50.000 hours L70<br>More than 35.000 hours L80                                                                                                                                                                   |  |  |  |  |  |
| POWER CONNECTION              | Neutrik XLR-3 DC In connector                                                                                                                                                                                              |  |  |  |  |  |
| OUTPUT FREQUENCY              | 2000 fps                                                                                                                                                                                                                   |  |  |  |  |  |
| OPERATION TEMPERATURE         | From -20°C to +40°C                                                                                                                                                                                                        |  |  |  |  |  |
| COOLING                       | No-noise, fan-free passive cooling                                                                                                                                                                                         |  |  |  |  |  |
| PROTECTION                    | IP54 rainproof, indoor or outdoor use                                                                                                                                                                                      |  |  |  |  |  |
| VELVET LED TECHNOLOGY         | Selected BIN LED + optic diffuser + CPU software control                                                                                                                                                                   |  |  |  |  |  |
| RIGGING OPTIONS               | Aluminum yoke with 16mm baby receptacle combined with 28mm junior pin, four sliding threads $\frac{1}{4}$ " for riggings located on panel sides, double baby pin for diagonal or vertical position using the standard yoke |  |  |  |  |  |
| QUICK MOUNTING<br>ACCESSORIES | Smart AC power supply, VELVET DMX remote control, foldable Snapgrid, foldable SnapBag softbox, removable barn doors, cordura case, hard case                                                                               |  |  |  |  |  |
| CONSTRUCTION & FINISH         | Black anodized extruded aluminum and black powder coated sheet aluminum                                                                                                                                                    |  |  |  |  |  |
|                               |                                                                                                                                                                                                                            |  |  |  |  |  |