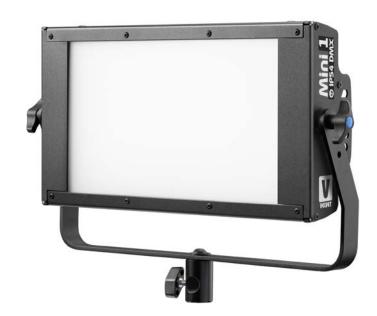

### **VELVET** Mini 1 DMX IP54

Ref.: VM1IP54VLDMXNY Datasheet: November 2024 / Page 1

## 1x1/2 foot bicolor weatherproof compact panoramic soft light LED panel

Natural soft light panel for low ceilings. Weatherproof IP54. High TLCI & CRI (96). Precise color temperature adjustment from 2700K to 6500K. Perfect skin tones and real colors. Lightweight, low-carbon aluminum body. Totally silent fanless operation. High efficiency means 100% output even with batteries. DMX-RDM control. Optional DMX In/Out splitter.