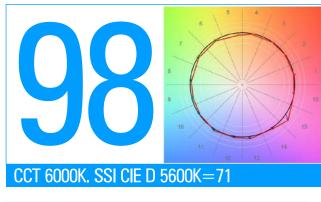

# VELVET Mini 1 DMX IP54 Ref.: VM1IP54VLDMXNY Datasback N

Datasheet: November 2024 / Page 2

| SPECIFICATIONS                |                                                                                                                                                                                                                            |  |  |  |  |  |
|-------------------------------|----------------------------------------------------------------------------------------------------------------------------------------------------------------------------------------------------------------------------|--|--|--|--|--|
| COLOUR TEMPERATURE            | Adjustable from 2700K a 6500K (100K increments)                                                                                                                                                                            |  |  |  |  |  |
| LIGHT INTENSITY               | Dimmable 0 to 100 (smooth and flicker-free)                                                                                                                                                                                |  |  |  |  |  |
| LOCAL CONTROL                 | Shock proof buttons and display                                                                                                                                                                                            |  |  |  |  |  |
| WIRE CONTROL                  | DMX-RDM with XLR-5 In connector (In & Out with DMX splitter)                                                                                                                                                               |  |  |  |  |  |
| TLCI INDEX                    | 97 at 3270K and 98 at 5740K                                                                                                                                                                                                |  |  |  |  |  |
| PHOTOMETRICS                  | 1200 lux / 111 fc at 1m / 3 feet<br>170 lux / 16 fc at 3m / 10 feet                                                                                                                                                        |  |  |  |  |  |
| BEAM ANGLE                    | 100°                                                                                                                                                                                                                       |  |  |  |  |  |
| DIMENSIONS                    | 345 x 190 x 90 mm / 13,6"x7,5"x3,5" (panel)                                                                                                                                                                                |  |  |  |  |  |
| WEIGHT                        | 1,9 kgs / 4,2 lbs (panel)                                                                                                                                                                                                  |  |  |  |  |  |
| POWER DRAW                    | 50W (0.45A at 110 VAC — 0.22A at 220 VAC)                                                                                                                                                                                  |  |  |  |  |  |
| POWER SUPPLY                  | Vock or Gold battery mount<br>90-264 VAC 50/60Hz through Smart AC adapter                                                                                                                                                  |  |  |  |  |  |
| LED RATED LIFE                | More than 50.000 hours L70<br>More than 35.000 hours L80                                                                                                                                                                   |  |  |  |  |  |
| POWER CONNECTION              | Neutrik XLR-3 DC In connector                                                                                                                                                                                              |  |  |  |  |  |
| OUTPUT FREQUENCY              | 2000 fps                                                                                                                                                                                                                   |  |  |  |  |  |
| OPERATION TEMPERATURE         | From -20°C to +40°C                                                                                                                                                                                                        |  |  |  |  |  |
| COOLING                       | No-noise, fan-free passive cooling                                                                                                                                                                                         |  |  |  |  |  |
| PROTECTION                    | IP54 rainproof, indoor or outdoor use                                                                                                                                                                                      |  |  |  |  |  |
| VELVET LED TECHNOLOGY         | Selected BIN LED + optic diffuser + CPU software control                                                                                                                                                                   |  |  |  |  |  |
| RIGGING OPTIONS               | Aluminum yoke with 16mm baby receptacle combined with 28mm junior pin, four sliding threads $\frac{1}{4}$ " for riggings located on panel sides, double baby pin for diagonal or vertical position using the standard yoke |  |  |  |  |  |
| QUICK MOUNTING<br>ACCESSORIES | Smart AC power supply, VELVET DMX remote control, foldable Snapgrid, foldable SnapBag softbox, removable barn doors, cordura case, hard case                                                                               |  |  |  |  |  |
| CONSTRUCTION & FINISH         | Black anodized extruded aluminum and black powder coated sheet aluminum                                                                                                                                                    |  |  |  |  |  |
|                               |                                                                                                                                                                                                                            |  |  |  |  |  |

### **PHOTOMETRICS**

| DIAMETER |      |                      | Ø 1,5m/ 4.9¹         |                      |         |           |                       |    |                                     |
|----------|------|----------------------|----------------------|----------------------|---------|-----------|-----------------------|----|-------------------------------------|
|          | 100° |                      | 313 lux<br>29 fc     | 160 lux<br>15 fc     |         |           |                       |    | <b>Nini 1</b> 0,22A/220V 0,45A/110V |
|          |      | 1200 lux<br>111 fc   | 335 lux<br>31 fc     | 170 lux<br>16 fc     |         |           |                       | 97 | 98                                  |
| DISTANCE |      | 1m/ 3.2 <sup>1</sup> | 2m/ 6.5 <sup>1</sup> | 3m/ 9.8 <sup>1</sup> | 4m/ 13' | 5m/ 16.4' | 6m/ 19.6 <sup>1</sup> |    |                                     |