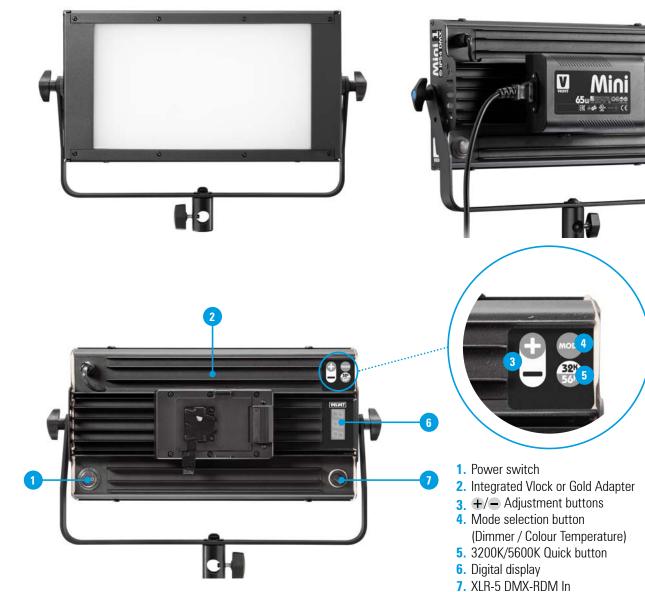

### **WIRE VIEW**

## VELVET Mini 1 DMX IP54

Ref.: VM1IP54VLDMXNY Datasheet: November 2024 / Page 3

# VELVET Mini 1 DMX IP54 Ref.: VM1IP54VLDMXNY Datasback N

Datasheet: November 2024 / Page 2

| SPECIFICATIONS                |                                                                                                                                                                                                                            |  |  |  |  |  |
|-------------------------------|----------------------------------------------------------------------------------------------------------------------------------------------------------------------------------------------------------------------------|--|--|--|--|--|
| COLOUR TEMPERATURE            | Adjustable from 2700K a 6500K (100K increments)                                                                                                                                                                            |  |  |  |  |  |
| LIGHT INTENSITY               | Dimmable 0 to 100 (smooth and flicker-free)                                                                                                                                                                                |  |  |  |  |  |
| LOCAL CONTROL                 | Shock proof buttons and display                                                                                                                                                                                            |  |  |  |  |  |
| WIRE CONTROL                  | DMX-RDM with XLR-5 In connector (In & Out with DMX splitter)                                                                                                                                                               |  |  |  |  |  |
| TLCI INDEX                    | 97 at 3270K and 98 at 5740K                                                                                                                                                                                                |  |  |  |  |  |
| PHOTOMETRICS                  | 1200 lux / 111 fc at 1m / 3 feet<br>170 lux / 16 fc at 3m / 10 feet                                                                                                                                                        |  |  |  |  |  |
| BEAM ANGLE                    | 100°                                                                                                                                                                                                                       |  |  |  |  |  |
| DIMENSIONS                    | 345 x 190 x 90 mm / 13,6"x7,5"x3,5" (panel)                                                                                                                                                                                |  |  |  |  |  |
| WEIGHT                        | 1,9 kgs / 4,2 lbs (panel)                                                                                                                                                                                                  |  |  |  |  |  |
| POWER DRAW                    | 50W (0.45A at 110 VAC — 0.22A at 220 VAC)                                                                                                                                                                                  |  |  |  |  |  |
| POWER SUPPLY                  | Vock or Gold battery mount<br>90-264 VAC 50/60Hz through Smart AC adapter                                                                                                                                                  |  |  |  |  |  |
| LED RATED LIFE                | More than 50.000 hours L70<br>More than 35.000 hours L80                                                                                                                                                                   |  |  |  |  |  |
| POWER CONNECTION              | Neutrik XLR-3 DC In connector                                                                                                                                                                                              |  |  |  |  |  |
| OUTPUT FREQUENCY              | 2000 fps                                                                                                                                                                                                                   |  |  |  |  |  |
| OPERATION TEMPERATURE         | From -20°C to +40°C                                                                                                                                                                                                        |  |  |  |  |  |
| COOLING                       | No-noise, fan-free passive cooling                                                                                                                                                                                         |  |  |  |  |  |
| PROTECTION                    | IP54 rainproof, indoor or outdoor use                                                                                                                                                                                      |  |  |  |  |  |
| VELVET LED TECHNOLOGY         | Selected BIN LED + optic diffuser + CPU software control                                                                                                                                                                   |  |  |  |  |  |
| RIGGING OPTIONS               | Aluminum yoke with 16mm baby receptacle combined with 28mm junior pin, four sliding threads $\frac{1}{4}$ " for riggings located on panel sides, double baby pin for diagonal or vertical position using the standard yoke |  |  |  |  |  |
| QUICK MOUNTING<br>ACCESSORIES | Smart AC power supply, VELVET DMX remote control, foldable Snapgrid, foldable SnapBag softbox, removable barn doors, cordura case, hard case                                                                               |  |  |  |  |  |
| CONSTRUCTION & FINISH         | Black anodized extruded aluminum and black powder coated sheet aluminum                                                                                                                                                    |  |  |  |  |  |
|                               |                                                                                                                                                                                                                            |  |  |  |  |  |