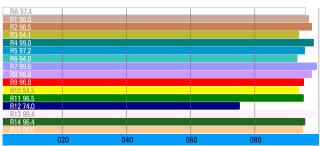

# VELVET Mini 1 DMX IP54 Ref.: VM1IP54VLDMXNY Datasback N

Datasheet: November 2024 / Page 2

| SPECIFICATIONS                |                                                                                                                                                                                                                            |  |  |  |  |  |
|-------------------------------|----------------------------------------------------------------------------------------------------------------------------------------------------------------------------------------------------------------------------|--|--|--|--|--|
| COLOUR TEMPERATURE            | Adjustable from 2700K a 6500K (100K increments)                                                                                                                                                                            |  |  |  |  |  |
| LIGHT INTENSITY               | Dimmable 0 to 100 (smooth and flicker-free)                                                                                                                                                                                |  |  |  |  |  |
| LOCAL CONTROL                 | Shock proof buttons and display                                                                                                                                                                                            |  |  |  |  |  |
| WIRE CONTROL                  | DMX-RDM with XLR-5 In connector (In & Out with DMX splitter)                                                                                                                                                               |  |  |  |  |  |
| TLCI INDEX                    | 97 at 3270K and 98 at 5740K                                                                                                                                                                                                |  |  |  |  |  |
| PHOTOMETRICS                  | 1200 lux / 111 fc at 1m / 3 feet<br>170 lux / 16 fc at 3m / 10 feet                                                                                                                                                        |  |  |  |  |  |
| BEAM ANGLE                    | 100°                                                                                                                                                                                                                       |  |  |  |  |  |
| DIMENSIONS                    | 345 x 190 x 90 mm / 13,6"x7,5"x3,5" (panel)                                                                                                                                                                                |  |  |  |  |  |
| WEIGHT                        | 1,9 kgs / 4,2 lbs (panel)                                                                                                                                                                                                  |  |  |  |  |  |
| POWER DRAW                    | 50W (0.45A at 110 VAC — 0.22A at 220 VAC)                                                                                                                                                                                  |  |  |  |  |  |
| POWER SUPPLY                  | Vock or Gold battery mount<br>90-264 VAC 50/60Hz through Smart AC adapter                                                                                                                                                  |  |  |  |  |  |
| LED RATED LIFE                | More than 50.000 hours L70<br>More than 35.000 hours L80                                                                                                                                                                   |  |  |  |  |  |
| POWER CONNECTION              | Neutrik XLR-3 DC In connector                                                                                                                                                                                              |  |  |  |  |  |
| OUTPUT FREQUENCY              | 2000 fps                                                                                                                                                                                                                   |  |  |  |  |  |
| OPERATION TEMPERATURE         | From -20°C to +40°C                                                                                                                                                                                                        |  |  |  |  |  |
| COOLING                       | No-noise, fan-free passive cooling                                                                                                                                                                                         |  |  |  |  |  |
| PROTECTION                    | IP54 rainproof, indoor or outdoor use                                                                                                                                                                                      |  |  |  |  |  |
| VELVET LED TECHNOLOGY         | Selected BIN LED + optic diffuser + CPU software control                                                                                                                                                                   |  |  |  |  |  |
| RIGGING OPTIONS               | Aluminum yoke with 16mm baby receptacle combined with 28mm junior pin, four sliding threads $\frac{1}{4}$ " for riggings located on panel sides, double baby pin for diagonal or vertical position using the standard yoke |  |  |  |  |  |
| QUICK MOUNTING<br>ACCESSORIES | Smart AC power supply, VELVET DMX remote control, foldable Snapgrid, foldable SnapBag softbox, removable barn doors, cordura case, hard case                                                                               |  |  |  |  |  |
| CONSTRUCTION & FINISH         | Black anodized extruded aluminum and black powder coated sheet aluminum                                                                                                                                                    |  |  |  |  |  |
|                               |                                                                                                                                                                                                                            |  |  |  |  |  |