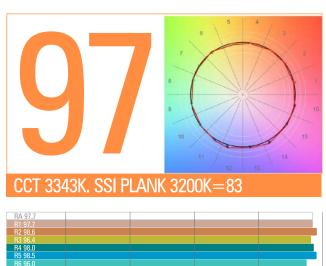

# VELVET Mini 1 DMX IP54 Ref.: VM1IP54VLDMXNY Datasback N

Datasheet: November 2024 / Page 2

| SPECIFICATIONS                |                                                                                                                                                                                                                            |  |  |  |  |  |
|-------------------------------|----------------------------------------------------------------------------------------------------------------------------------------------------------------------------------------------------------------------------|--|--|--|--|--|
| COLOUR TEMPERATURE            | Adjustable from 2700K a 6500K (100K increments)                                                                                                                                                                            |  |  |  |  |  |
| LIGHT INTENSITY               | Dimmable 0 to 100 (smooth and flicker-free)                                                                                                                                                                                |  |  |  |  |  |
| LOCAL CONTROL                 | Shock proof buttons and display                                                                                                                                                                                            |  |  |  |  |  |
| WIRE CONTROL                  | DMX-RDM with XLR-5 In connector (In & Out with DMX splitter)                                                                                                                                                               |  |  |  |  |  |
| TLCI INDEX                    | 97 at 3270K and 98 at 5740K                                                                                                                                                                                                |  |  |  |  |  |
| PHOTOMETRICS                  | 1200 lux / 111 fc at 1m / 3 feet<br>170 lux / 16 fc at 3m / 10 feet                                                                                                                                                        |  |  |  |  |  |
| BEAM ANGLE                    | 100°                                                                                                                                                                                                                       |  |  |  |  |  |
| DIMENSIONS                    | 345 x 190 x 90 mm / 13,6"x7,5"x3,5" (panel)                                                                                                                                                                                |  |  |  |  |  |
| WEIGHT                        | 1,9 kgs / 4,2 lbs (panel)                                                                                                                                                                                                  |  |  |  |  |  |
| POWER DRAW                    | 50W (0.45A at 110 VAC — 0.22A at 220 VAC)                                                                                                                                                                                  |  |  |  |  |  |
| POWER SUPPLY                  | Vock or Gold battery mount<br>90-264 VAC 50/60Hz through Smart AC adapter                                                                                                                                                  |  |  |  |  |  |
| LED RATED LIFE                | More than 50.000 hours L70<br>More than 35.000 hours L80                                                                                                                                                                   |  |  |  |  |  |
| POWER CONNECTION              | Neutrik XLR-3 DC In connector                                                                                                                                                                                              |  |  |  |  |  |
| OUTPUT FREQUENCY              | 2000 fps                                                                                                                                                                                                                   |  |  |  |  |  |
| OPERATION TEMPERATURE         | From -20°C to +40°C                                                                                                                                                                                                        |  |  |  |  |  |
| COOLING                       | No-noise, fan-free passive cooling                                                                                                                                                                                         |  |  |  |  |  |
| PROTECTION                    | IP54 rainproof, indoor or outdoor use                                                                                                                                                                                      |  |  |  |  |  |
| VELVET LED TECHNOLOGY         | Selected BIN LED + optic diffuser + CPU software control                                                                                                                                                                   |  |  |  |  |  |
| RIGGING OPTIONS               | Aluminum yoke with 16mm baby receptacle combined with 28mm junior pin, four sliding threads $\frac{1}{4}$ " for riggings located on panel sides, double baby pin for diagonal or vertical position using the standard yoke |  |  |  |  |  |
| QUICK MOUNTING<br>ACCESSORIES | Smart AC power supply, VELVET DMX remote control, foldable Snapgrid, foldable SnapBag softbox, removable barn doors, cordura case, hard case                                                                               |  |  |  |  |  |
| CONSTRUCTION & FINISH         | Black anodized extruded aluminum and black powder coated sheet aluminum                                                                                                                                                    |  |  |  |  |  |
|                               |                                                                                                                                                                                                                            |  |  |  |  |  |

### **PHOTOMETRICS**

| DIAMETER |      |                      | Ø 1,5m/ 4.9¹         |                      |         |           |                       |    |                                     |
|----------|------|----------------------|----------------------|----------------------|---------|-----------|-----------------------|----|-------------------------------------|
|          | 100° |                      | 313 lux<br>29 fc     | 160 lux<br>15 fc     |         |           |                       |    | <b>Nini 1</b> 0,22A/220V 0,45A/110V |
|          |      | 1200 lux<br>111 fc   | 335 lux<br>31 fc     | 170 lux<br>16 fc     |         |           |                       | 97 | 98                                  |
| DISTANCE |      | 1m/ 3.2 <sup>1</sup> | 2m/ 6.5 <sup>1</sup> | 3m/ 9.8 <sup>1</sup> | 4m/ 13' | 5m/ 16.4' | 6m/ 19.6 <sup>1</sup> |    |                                     |