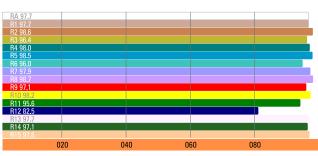

# VELVET Mini 1 DMX IP54 Ref.: VM1IP54VLDMXNY Datasback N

Datasheet: November 2024 / Page 2

| SPECIFICATIONS                |                                                                                                                                                                                                                            |  |  |  |  |  |
|-------------------------------|----------------------------------------------------------------------------------------------------------------------------------------------------------------------------------------------------------------------------|--|--|--|--|--|
| COLOUR TEMPERATURE            | Adjustable from 2700K a 6500K (100K increments)                                                                                                                                                                            |  |  |  |  |  |
| LIGHT INTENSITY               | Dimmable 0 to 100 (smooth and flicker-free)                                                                                                                                                                                |  |  |  |  |  |
| LOCAL CONTROL                 | Shock proof buttons and display                                                                                                                                                                                            |  |  |  |  |  |
| WIRE CONTROL                  | DMX-RDM with XLR-5 In connector (In & Out with DMX splitter)                                                                                                                                                               |  |  |  |  |  |
| TLCI INDEX                    | 97 at 3270K and 98 at 5740K                                                                                                                                                                                                |  |  |  |  |  |
| PHOTOMETRICS                  | 1200 lux / 111 fc at 1m / 3 feet<br>170 lux / 16 fc at 3m / 10 feet                                                                                                                                                        |  |  |  |  |  |
| BEAM ANGLE                    | 100°                                                                                                                                                                                                                       |  |  |  |  |  |
| DIMENSIONS                    | 345 x 190 x 90 mm / 13,6"x7,5"x3,5" (panel)                                                                                                                                                                                |  |  |  |  |  |
| WEIGHT                        | 1,9 kgs / 4,2 lbs (panel)                                                                                                                                                                                                  |  |  |  |  |  |
| POWER DRAW                    | 50W (0.45A at 110 VAC — 0.22A at 220 VAC)                                                                                                                                                                                  |  |  |  |  |  |
| POWER SUPPLY                  | Vock or Gold battery mount<br>90-264 VAC 50/60Hz through Smart AC adapter                                                                                                                                                  |  |  |  |  |  |
| LED RATED LIFE                | More than 50.000 hours L70<br>More than 35.000 hours L80                                                                                                                                                                   |  |  |  |  |  |
| POWER CONNECTION              | Neutrik XLR-3 DC In connector                                                                                                                                                                                              |  |  |  |  |  |
| OUTPUT FREQUENCY              | 2000 fps                                                                                                                                                                                                                   |  |  |  |  |  |
| OPERATION TEMPERATURE         | From -20°C to +40°C                                                                                                                                                                                                        |  |  |  |  |  |
| COOLING                       | No-noise, fan-free passive cooling                                                                                                                                                                                         |  |  |  |  |  |
| PROTECTION                    | IP54 rainproof, indoor or outdoor use                                                                                                                                                                                      |  |  |  |  |  |
| VELVET LED TECHNOLOGY         | Selected BIN LED + optic diffuser + CPU software control                                                                                                                                                                   |  |  |  |  |  |
| RIGGING OPTIONS               | Aluminum yoke with 16mm baby receptacle combined with 28mm junior pin, four sliding threads $\frac{1}{4}$ " for riggings located on panel sides, double baby pin for diagonal or vertical position using the standard yoke |  |  |  |  |  |
| QUICK MOUNTING<br>ACCESSORIES | Smart AC power supply, VELVET DMX remote control, foldable Snapgrid, foldable SnapBag softbox, removable barn doors, cordura case, hard case                                                                               |  |  |  |  |  |
| CONSTRUCTION & FINISH         | Black anodized extruded aluminum and black powder coated sheet aluminum                                                                                                                                                    |  |  |  |  |  |
|                               |                                                                                                                                                                                                                            |  |  |  |  |  |