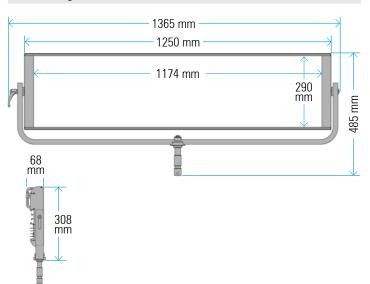

#### **SPECIFICATIONS**

| COLOUR TEMPERATURE            | Adjustable from 2700K to 6500K (100K increments)                                                                                        |
|-------------------------------|-----------------------------------------------------------------------------------------------------------------------------------------|
| LIGHT INTENSITY               | Dimmable 0 to 100 (smooth and flicker-free)                                                                                             |
| LOCAL CONTROL                 | Shock proof buttons and display                                                                                                         |
| WIRE CONTROL                  | DMX-RDM with XLR-5 In connector (In & Out with DMX splitter)                                                                            |
| TLCI INDEX                    | 92 at 3200K and 95 at 5600K                                                                                                             |
| PHOTOMETRICS                  | 11267 lux / 1046 fc at 1m / 3 feet<br>1476 lux / 137 fc at 3m / 10 feet<br>463 lux / 43 fc at 6m / 20 feet                              |
| BEAM ANGLE                    | 100°                                                                                                                                    |
| DIMENSIONS                    | 1250x308x68mm / 49.2"x12,1"x2.7" (panel)<br>1132x485x68mm / 44.6"x19"x2.7" (panel+yoke)                                                 |
| WEIGHT                        | 11 kg / 24,25 lbs (panel)<br>14.8 kg / 32,6 lbs (panel + center mount + power supply)                                                   |
| POWER DRAW                    | 322W (1.40A at 220VAC — 2.90A at 110VAC)                                                                                                |
| POWER SUPPLY                  | 26-28V DC/ 90-264V AC 50/60Hz                                                                                                           |
| LED RATED LIFE                | More than 50.000 hours L70<br>More than 35.000 hours L80                                                                                |
| POWER CONNECTION              | Neutrik XLR-3 DC In connector                                                                                                           |
| OUTPUT FREQUENCY              | 2000 fps                                                                                                                                |
| OPERATION TEMPERATURE         | From -20°C to $+40°$ C                                                                                                                  |
| COOLING                       | No-noise, fan-free passive cooling                                                                                                      |
| PROTECTION                    | IP54 rainproof, indoor or outdoor use                                                                                                   |
| VELVET LED TECHNOLOGY         | Selected BIN LED + optic diffuser + CPU software control                                                                                |
| RIGGING OPTIONS               | Aluminum yoke with 16 female combined with 28 pin, quick link swivel ball head, pole operated yoke, multipanels yokes                   |
| QUICK MOUNTING<br>ACCESSORIES | AC power supply, Vlock or Gold adapter, DMX 512 splitter cable in&out, foldable Snapgrid, removable barn doors, cordura case, hard case |
| CONSTRUCTION & FINISH         | Black anodized extruded aluminum and black powder coated sheet aluminum                                                                 |
|                               |                                                                                                                                         |