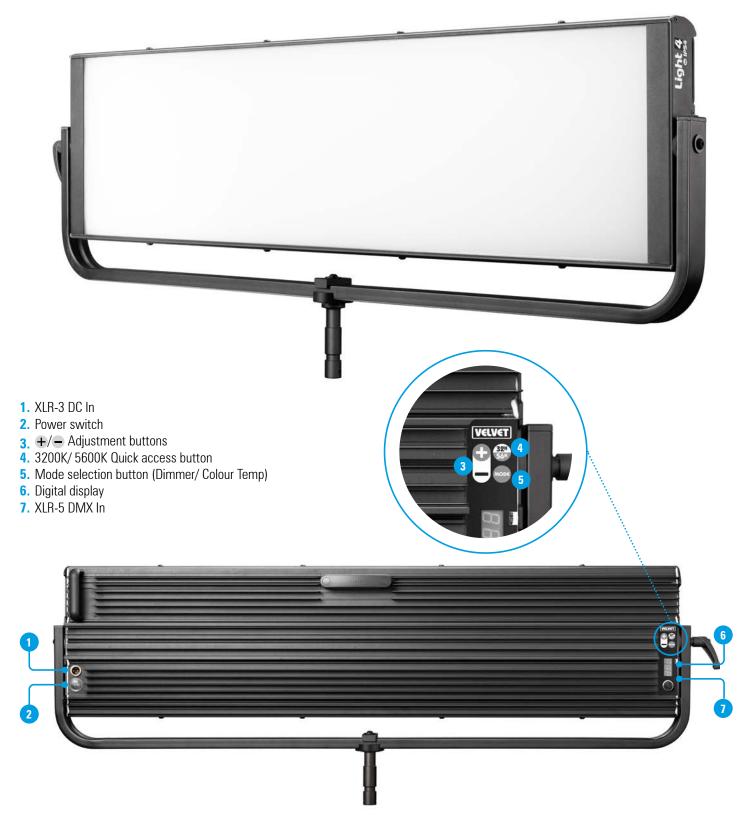

#### **SPECIFICATIONS**

| COLOUR TEMPERATURE            | Adjustable from 2700K to 6500K (100K increments)                                                                                        |
|-------------------------------|-----------------------------------------------------------------------------------------------------------------------------------------|
| LIGHT INTENSITY               | Dimmable 0 to 100 (smooth and flicker-free)                                                                                             |
| LOCAL CONTROL                 | Shock proof buttons and display                                                                                                         |
| WIRE CONTROL                  | DMX-RDM with XLR-5 In connector (In & Out with DMX splitter)                                                                            |
| TLCI INDEX                    | 92 at 3200K and 95 at 5600K                                                                                                             |
| PHOTOMETRICS                  | 11267 lux / 1046 fc at 1m / 3 feet<br>1476 lux / 137 fc at 3m / 10 feet<br>463 lux / 43 fc at 6m / 20 feet                              |
| BEAM ANGLE                    | 100°                                                                                                                                    |
| DIMENSIONS                    | 1250x308x68mm / 49.2"x12,1"x2.7" (panel)<br>1132x485x68mm / 44.6"x19"x2.7" (panel+yoke)                                                 |
| WEIGHT                        | 11 kg / 24,25 lbs (panel)<br>14.8 kg / 32,6 lbs (panel + center mount + power supply)                                                   |
| POWER DRAW                    | 322W (1.40A at 220VAC — 2.90A at 110VAC)                                                                                                |
| POWER SUPPLY                  | 26-28V DC/ 90-264V AC 50/60Hz                                                                                                           |
| LED RATED LIFE                | More than 50.000 hours L70<br>More than 35.000 hours L80                                                                                |
| POWER CONNECTION              | Neutrik XLR-3 DC In connector                                                                                                           |
| OUTPUT FREQUENCY              | 2000 fps                                                                                                                                |
| OPERATION TEMPERATURE         | From -20°C to $+40°$ C                                                                                                                  |
| COOLING                       | No-noise, fan-free passive cooling                                                                                                      |
| PROTECTION                    | IP54 rainproof, indoor or outdoor use                                                                                                   |
| VELVET LED TECHNOLOGY         | Selected BIN LED + optic diffuser + CPU software control                                                                                |
| RIGGING OPTIONS               | Aluminum yoke with 16 female combined with 28 pin, quick link swivel ball head, pole operated yoke, multipanels yokes                   |
| QUICK MOUNTING<br>ACCESSORIES | AC power supply, Vlock or Gold adapter, DMX 512 splitter cable in&out, foldable Snapgrid, removable barn doors, cordura case, hard case |
| CONSTRUCTION & FINISH         | Black anodized extruded aluminum and black powder coated sheet aluminum                                                                 |
|                               |                                                                                                                                         |