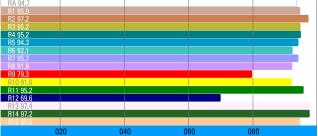

#### **SPECIFICATIONS**

| COLOUR TEMPERATURE            | Adjustable from 2700K to 6500K (100K increments)                                                                                        |
|-------------------------------|-----------------------------------------------------------------------------------------------------------------------------------------|
| LIGHT INTENSITY               | Dimmable 0 to 100 (smooth and flicker-free)                                                                                             |
| LOCAL CONTROL                 | Shock proof buttons and display                                                                                                         |
| WIRE CONTROL                  | DMX-RDM with XLR-5 In connector (In & Out with DMX splitter)                                                                            |
| TLCI INDEX                    | 92 at 3200K and 95 at 5600K                                                                                                             |
| PHOTOMETRICS                  | 11267 lux / 1046 fc at 1m / 3 feet<br>1476 lux / 137 fc at 3m / 10 feet<br>463 lux / 43 fc at 6m / 20 feet                              |
| BEAM ANGLE                    | 100°                                                                                                                                    |
| DIMENSIONS                    | 1250x308x68mm / 49.2"x12,1"x2.7" (panel)<br>1132x485x68mm / 44.6"x19"x2.7" (panel+yoke)                                                 |
| WEIGHT                        | 11 kg / 24,25 lbs (panel)<br>14.8 kg / 32,6 lbs (panel + center mount + power supply)                                                   |
| POWER DRAW                    | 322W (1.40A at 220VAC — 2.90A at 110VAC)                                                                                                |
| POWER SUPPLY                  | 26-28V DC/ 90-264V AC 50/60Hz                                                                                                           |
| LED RATED LIFE                | More than 50.000 hours L70<br>More than 35.000 hours L80                                                                                |
| POWER CONNECTION              | Neutrik XLR-3 DC In connector                                                                                                           |
| OUTPUT FREQUENCY              | 2000 fps                                                                                                                                |
| OPERATION TEMPERATURE         | From -20°C to $+40°$ C                                                                                                                  |
| COOLING                       | No-noise, fan-free passive cooling                                                                                                      |
| PROTECTION                    | IP54 rainproof, indoor or outdoor use                                                                                                   |
| VELVET LED TECHNOLOGY         | Selected BIN LED + optic diffuser + CPU software control                                                                                |
| RIGGING OPTIONS               | Aluminum yoke with 16 female combined with 28 pin, quick link swivel ball head, pole operated yoke, multipanels yokes                   |
| QUICK MOUNTING<br>ACCESSORIES | AC power supply, Vlock or Gold adapter, DMX 512 splitter cable in&out, foldable Snapgrid, removable barn doors, cordura case, hard case |
| CONSTRUCTION & FINISH         | Black anodized extruded aluminum and black powder coated sheet aluminum                                                                 |
|                               |                                                                                                                                         |