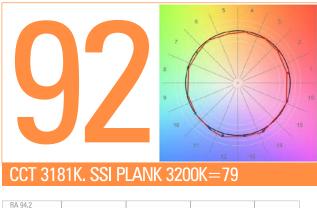

#### **SPECIFICATIONS**

| COLOUR TEMPERATURE            | Adjustable from 2700K to 6500K (100K increments)                                                                                        |
|-------------------------------|-----------------------------------------------------------------------------------------------------------------------------------------|
| LIGHT INTENSITY               | Dimmable 0 to 100 (smooth and flicker-free)                                                                                             |
| LOCAL CONTROL                 | Shock proof buttons and display                                                                                                         |
| WIRE CONTROL                  | DMX-RDM with XLR-5 In connector (In & Out with DMX splitter)                                                                            |
| TLCI INDEX                    | 92 at 3200K and 95 at 5600K                                                                                                             |
| PHOTOMETRICS                  | 11267 lux / 1046 fc at 1m / 3 feet<br>1476 lux / 137 fc at 3m / 10 feet<br>463 lux / 43 fc at 6m / 20 feet                              |
| BEAM ANGLE                    | 100°                                                                                                                                    |
| DIMENSIONS                    | 1250x308x68mm / 49.2"x12,1"x2.7" (panel)<br>1132x485x68mm / 44.6"x19"x2.7" (panel+yoke)                                                 |
| WEIGHT                        | 11 kg / 24,25 lbs (panel)<br>14.8 kg / 32,6 lbs (panel + center mount + power supply)                                                   |
| POWER DRAW                    | 322W (1.40A at 220VAC — 2.90A at 110VAC)                                                                                                |
| POWER SUPPLY                  | 26-28V DC/ 90-264V AC 50/60Hz                                                                                                           |
| LED RATED LIFE                | More than 50.000 hours L70<br>More than 35.000 hours L80                                                                                |
| POWER CONNECTION              | Neutrik XLR-3 DC In connector                                                                                                           |
| OUTPUT FREQUENCY              | 2000 fps                                                                                                                                |
| OPERATION TEMPERATURE         | From -20°C to $+40°$ C                                                                                                                  |
| COOLING                       | No-noise, fan-free passive cooling                                                                                                      |
| PROTECTION                    | IP54 rainproof, indoor or outdoor use                                                                                                   |
| VELVET LED TECHNOLOGY         | Selected BIN LED + optic diffuser + CPU software control                                                                                |
| RIGGING OPTIONS               | Aluminum yoke with 16 female combined with 28 pin, quick link swivel ball head, pole operated yoke, multipanels yokes                   |
| QUICK MOUNTING<br>ACCESSORIES | AC power supply, Vlock or Gold adapter, DMX 512 splitter cable in&out, foldable Snapgrid, removable barn doors, cordura case, hard case |
| CONSTRUCTION & FINISH         | Black anodized extruded aluminum and black powder coated sheet aluminum                                                                 |
|                               |                                                                                                                                         |