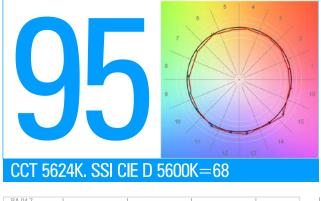

#### **SPECIFICATIONS**

| COLOUR TEMPERATURE            | Adjustable from 2700K to 6500K (100K increments)                                                                                        |
|-------------------------------|-----------------------------------------------------------------------------------------------------------------------------------------|
| LIGHT INTENSITY               | Dimmable 0 to 100 (smooth and flicker-free)                                                                                             |
| LOCAL CONTROL                 | Shock proof buttons and display                                                                                                         |
| WIRE CONTROL                  | DMX-RDM with XLR-5 In connector (In & Out with DMX splitter)                                                                            |
| TLCI INDEX                    | 92 at 3200K and 95 at 5600K                                                                                                             |
| PHOTOMETRICS                  | 11267 lux / 1046 fc at 1m / 3 feet<br>1476 lux / 137 fc at 3m / 10 feet<br>463 lux / 43 fc at 6m / 20 feet                              |
| BEAM ANGLE                    | 100°                                                                                                                                    |
| DIMENSIONS                    | 1250x308x68mm / 49.2"x12,1"x2.7" (panel)<br>1132x485x68mm / 44.6"x19"x2.7" (panel+yoke)                                                 |
| WEIGHT                        | 11 kg / 24,25 lbs (panel)<br>14.8 kg / 32,6 lbs (panel + center mount + power supply)                                                   |
| POWER DRAW                    | 322W (1.40A at 220VAC — 2.90A at 110VAC)                                                                                                |
| POWER SUPPLY                  | 26-28V DC/ 90-264V AC 50/60Hz                                                                                                           |
| LED RATED LIFE                | More than 50.000 hours L70<br>More than 35.000 hours L80                                                                                |
| POWER CONNECTION              | Neutrik XLR-3 DC In connector                                                                                                           |
| OUTPUT FREQUENCY              | 2000 fps                                                                                                                                |
| OPERATION TEMPERATURE         | From -20°C to $+40°$ C                                                                                                                  |
| COOLING                       | No-noise, fan-free passive cooling                                                                                                      |
| PROTECTION                    | IP54 rainproof, indoor or outdoor use                                                                                                   |
| VELVET LED TECHNOLOGY         | Selected BIN LED + optic diffuser + CPU software control                                                                                |
| RIGGING OPTIONS               | Aluminum yoke with 16 female combined with 28 pin, quick link swivel ball head, pole operated yoke, multipanels yokes                   |
| QUICK MOUNTING<br>ACCESSORIES | AC power supply, Vlock or Gold adapter, DMX 512 splitter cable in&out, foldable Snapgrid, removable barn doors, cordura case, hard case |
| CONSTRUCTION & FINISH         | Black anodized extruded aluminum and black powder coated sheet aluminum                                                                 |
|                               |                                                                                                                                         |