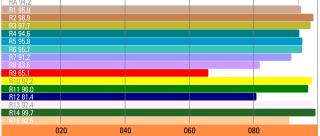

#### **SPECIFICATIONS**

| COLOUR TEMPERATURE            | Adjustable from 2700K to 6500K (100K increments)                                                                                        |
|-------------------------------|-----------------------------------------------------------------------------------------------------------------------------------------|
| LIGHT INTENSITY               | Dimmable 0 to 100 (smooth and flicker-free)                                                                                             |
| LOCAL CONTROL                 | Shock proof buttons and display                                                                                                         |
| WIRE CONTROL                  | DMX-RDM with XLR-5 In connector (In & Out with DMX splitter)                                                                            |
| TLCI INDEX                    | 92 at 3200K and 95 at 5600K                                                                                                             |
| PHOTOMETRICS                  | 11267 lux / 1046 fc at 1m / 3 feet<br>1476 lux / 137 fc at 3m / 10 feet<br>463 lux / 43 fc at 6m / 20 feet                              |
| BEAM ANGLE                    | 100°                                                                                                                                    |
| DIMENSIONS                    | 1250x308x68mm / 49.2"x12,1"x2.7" (panel)<br>1132x485x68mm / 44.6"x19"x2.7" (panel+yoke)                                                 |
| WEIGHT                        | 11 kg / 24,25 lbs (panel)<br>14.8 kg / 32,6 lbs (panel + center mount + power supply)                                                   |
| POWER DRAW                    | 322W (1.40A at 220VAC — 2.90A at 110VAC)                                                                                                |
| POWER SUPPLY                  | 26-28V DC/ 90-264V AC 50/60Hz                                                                                                           |
| LED RATED LIFE                | More than 50.000 hours L70<br>More than 35.000 hours L80                                                                                |
| POWER CONNECTION              | Neutrik XLR-3 DC In connector                                                                                                           |
| OUTPUT FREQUENCY              | 2000 fps                                                                                                                                |
| OPERATION TEMPERATURE         | From -20°C to $+40°$ C                                                                                                                  |
| COOLING                       | No-noise, fan-free passive cooling                                                                                                      |
| PROTECTION                    | IP54 rainproof, indoor or outdoor use                                                                                                   |
| VELVET LED TECHNOLOGY         | Selected BIN LED + optic diffuser + CPU software control                                                                                |
| RIGGING OPTIONS               | Aluminum yoke with 16 female combined with 28 pin, quick link swivel ball head, pole operated yoke, multipanels yokes                   |
| QUICK MOUNTING<br>ACCESSORIES | AC power supply, Vlock or Gold adapter, DMX 512 splitter cable in&out, foldable Snapgrid, removable barn doors, cordura case, hard case |
| CONSTRUCTION & FINISH         | Black anodized extruded aluminum and black powder coated sheet aluminum                                                                 |
|                               |                                                                                                                                         |