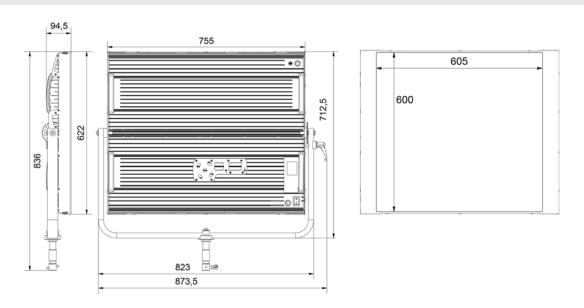

Ref.: VE2X2CIP54

Datasheet: November 2024 / Page 2

| SPECIFICATIONS             |                                                                                            |
|----------------------------|--------------------------------------------------------------------------------------------|
| COLOUR TEMPERATURE         | Continuously adjustable from 2500K to 10000K                                               |
| GREEN-MAGENTA              | Continuously adjustable from full minusgreen to full plusgreen                             |
| COLOR SPECTRUM             | Full color spectrum R+G+B+W+CW with hue, saturation, and base colortemperature control     |
| CONTROL COLOR MODES        | CCT, HSI, RGB, Gels and Effects base Kelvin white light can be set combined with any color |
| LIGHT INTENSITY            | Dimmable 0 to 100, smooth and flicker-free                                                 |
| LOCAL CONTROL              | With 8x shock resistant buttons and color display                                          |
| WIRE CONTROL               | DMX-RDM with XLR-5 In connector                                                            |
| WIRELESS CONTROL           | DMX-RDM with LumenRadio, CRMX Wi-Fi Art-Net +VELVET Goya App, Bluetooth                    |
| TLCI INDEX                 | 96 at 3200K and 97 at 5600K                                                                |
| PHOTOMETRICS               | 2405 Lux / 223 fc at 3m / 10 feet                                                          |
|                            | 700 Lux / 65 fc at 6m / 19.6 feet                                                          |
| BEAM ANGLE                 | 115°                                                                                       |
| DIMENSIONS                 | 763 x 620 x 93mm / 30 x 24.4 x 3.6 inches                                                  |
| WEIGHT                     | 13 kg / 28.6 lbs (panel)                                                                   |
|                            | 15.3 kg / 33.7 lbs (panel + yoke)                                                          |
| POWER DRAW                 | 403W (1.75A at 220VAC — 3.6A at 110VAC)                                                    |
| POWER SUPPLY               | 28V DC (XLR3). 90-264V AC 50/60Hz                                                          |
| LED RATED LIFE             | More than 50.000 hours                                                                     |
| POWER CONNECTION           | Neutrik PowerCon TRUE1 TOP In connector                                                    |
| OUTPUT FREQUENCY           | 2000 fps                                                                                   |
| OPERATION TEMPERATURE      | From -20°C to +40°C                                                                        |
| COOLING                    | Silent and fan-free pasive cooling                                                         |
| PROTECTION                 | IP54 weatherproof, indoor or outdoor use                                                   |
| VELVET LED TECHNOLOGY      | Selected BIN LED core unit + optic diffuser + CPU software control                         |
| RIGGING OPTIONS            | Aluminum yoke with 16mm baby receptacle combined with 28mm junior pin,                     |
|                            | multiple 1/4"- 20 rigging points, pole operated yoke.                                      |
| QUICK MOUNTING ACCESSORIES | Foldable SnapBag, foldable Snapgrid, removable barn doors, cordura case, hard case         |
| CONSTRUCTION & FINISH      | Fixture and yoke made of black powdercoated extruded and sheet aluminum                    |
|                            |                                                                                            |