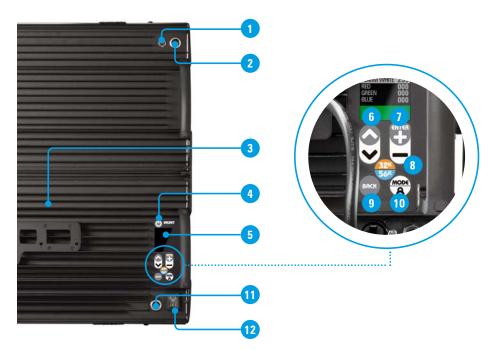

## More info

- 1. Mini USB connector
- 2. XLR-5 DMX-RDM In & Out connector
- 3. Accessories mounting plate
- **4.** Light power button
- **5.** Digital display
- **6.** Up and down scroll buttons
- 7. Enter / +/- Adjustment buttons
- 8. 3200K / 5600K quick access button
- 9. Back button
- **10.** Mode selection / Lock button
- 11. XLR-3 DC In connector
- 12. Main power switch