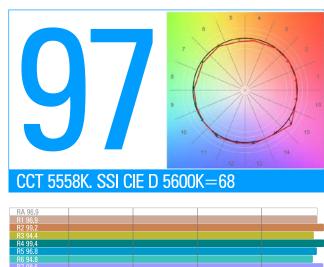

Ref.: VE2X2CIP54

Datasheet: November 2024 / Page 2

| SPECIFICATIONS             |                                                                                            |
|----------------------------|--------------------------------------------------------------------------------------------|
| COLOUR TEMPERATURE         | Continuously adjustable from 2500K to 10000K                                               |
| GREEN-MAGENTA              | Continuously adjustable from full minusgreen to full plusgreen                             |
| COLOR SPECTRUM             | Full color spectrum R+G+B+W+CW with hue, saturation, and base colortemperature control     |
| CONTROL COLOR MODES        | CCT, HSI, RGB, Gels and Effects base Kelvin white light can be set combined with any color |
| LIGHT INTENSITY            | Dimmable 0 to 100, smooth and flicker-free                                                 |
| LOCAL CONTROL              | With 8x shock resistant buttons and color display                                          |
| WIRE CONTROL               | DMX-RDM with XLR-5 In connector                                                            |
| WIRELESS CONTROL           | DMX-RDM with LumenRadio, CRMX Wi-Fi Art-Net +VELVET Goya App, Bluetooth                    |
| TLCI INDEX                 | 96 at 3200K and 97 at 5600K                                                                |
| PHOTOMETRICS               | 2405 Lux / 223 fc at 3m / 10 feet                                                          |
|                            | 700 Lux / 65 fc at 6m / 19.6 feet                                                          |
| BEAM ANGLE                 | 115°                                                                                       |
| DIMENSIONS                 | 763 x 620 x 93mm / 30 x 24.4 x 3.6 inches                                                  |
| WEIGHT                     | 13 kg / 28.6 lbs (panel)                                                                   |
|                            | 15.3 kg / 33.7 lbs (panel + yoke)                                                          |
| POWER DRAW                 | 403W (1.75A at 220VAC — 3.6A at 110VAC)                                                    |
| POWER SUPPLY               | 28V DC (XLR3). 90-264V AC 50/60Hz                                                          |
| LED RATED LIFE             | More than 50.000 hours                                                                     |
| POWER CONNECTION           | Neutrik PowerCon TRUE1 TOP In connector                                                    |
| OUTPUT FREQUENCY           | 2000 fps                                                                                   |
| OPERATION TEMPERATURE      | From -20°C to +40°C                                                                        |
| COOLING                    | Silent and fan-free pasive cooling                                                         |
| PROTECTION                 | IP54 weatherproof, indoor or outdoor use                                                   |
| VELVET LED TECHNOLOGY      | Selected BIN LED core unit + optic diffuser + CPU software control                         |
| RIGGING OPTIONS            | Aluminum yoke with 16mm baby receptacle combined with 28mm junior pin,                     |
|                            | multiple 1/4"- 20 rigging points, pole operated yoke.                                      |
| QUICK MOUNTING ACCESSORIES | Foldable SnapBag, foldable Snapgrid, removable barn doors, cordura case, hard case         |
| CONSTRUCTION & FINISH      | Fixture and yoke made of black powdercoated extruded and sheet aluminum                    |
|                            |                                                                                            |