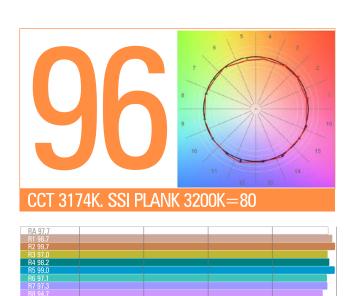

Ref.: VE2X2CIP54

Datasheet: November 2024 / Page 2

| SPECIFICATIONS             |                                                                                            |
|----------------------------|--------------------------------------------------------------------------------------------|
| COLOUR TEMPERATURE         | Continuously adjustable from 2500K to 10000K                                               |
| GREEN-MAGENTA              | Continuously adjustable from full minusgreen to full plusgreen                             |
| COLOR SPECTRUM             | Full color spectrum R+G+B+W+CW with hue, saturation, and base colortemperature control     |
| CONTROL COLOR MODES        | CCT, HSI, RGB, Gels and Effects base Kelvin white light can be set combined with any color |
| LIGHT INTENSITY            | Dimmable 0 to 100, smooth and flicker-free                                                 |
| LOCAL CONTROL              | With 8x shock resistant buttons and color display                                          |
| WIRE CONTROL               | DMX-RDM with XLR-5 In connector                                                            |
| WIRELESS CONTROL           | DMX-RDM with LumenRadio, CRMX Wi-Fi Art-Net +VELVET Goya App, Bluetooth                    |
| TLCI INDEX                 | 96 at 3200K and 97 at 5600K                                                                |
| PHOTOMETRICS               | 2405 Lux / 223 fc at 3m / 10 feet                                                          |
|                            | 700 Lux / 65 fc at 6m / 19.6 feet                                                          |
| BEAM ANGLE                 | 115°                                                                                       |
| DIMENSIONS                 | 763 x 620 x 93mm / 30 x 24.4 x 3.6 inches                                                  |
| WEIGHT                     | 13 kg / 28.6 lbs (panel)                                                                   |
|                            | 15.3 kg / 33.7 lbs (panel + yoke)                                                          |
| POWER DRAW                 | 403W (1.75A at 220VAC — 3.6A at 110VAC)                                                    |
| POWER SUPPLY               | 28V DC (XLR3). 90-264V AC 50/60Hz                                                          |
| LED RATED LIFE             | More than 50.000 hours                                                                     |
| POWER CONNECTION           | Neutrik PowerCon TRUE1 TOP In connector                                                    |
| OUTPUT FREQUENCY           | 2000 fps                                                                                   |
| OPERATION TEMPERATURE      | From -20°C to +40°C                                                                        |
| COOLING                    | Silent and fan-free pasive cooling                                                         |
| PROTECTION                 | IP54 weatherproof, indoor or outdoor use                                                   |
| VELVET LED TECHNOLOGY      | Selected BIN LED core unit + optic diffuser + CPU software control                         |
| RIGGING OPTIONS            | Aluminum yoke with 16mm baby receptacle combined with 28mm junior pin,                     |
|                            | multiple 1/4"- 20 rigging points, pole operated yoke.                                      |
| QUICK MOUNTING ACCESSORIES | Foldable SnapBag, foldable Snapgrid, removable barn doors, cordura case, hard case         |
| CONSTRUCTION & FINISH      | Fixture and yoke made of black powdercoated extruded and sheet aluminum                    |
|                            |                                                                                            |