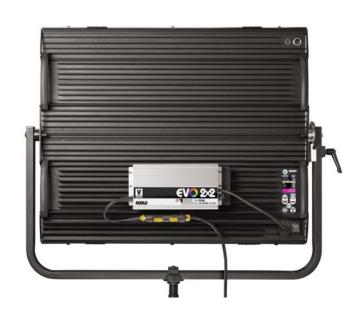

## 2x2 feet weatherproof soft light LED panel R+G+B+W+CW with wireless control

Natural soft light color 5LED panel. Weatherproof IP54 rated. High color reproduction. High SSI, TLCI & CRI (96). Perfect skin tones and real colors. Robust, lightweight, low-carbon aluminum body. Totally silent fanless operation. High efficiency: 100% output even with batteries. Available V-lock / Gold mount. DMX-RDM, LumenRadio CRMX, Wi-fi Artnet and Bluetooth.