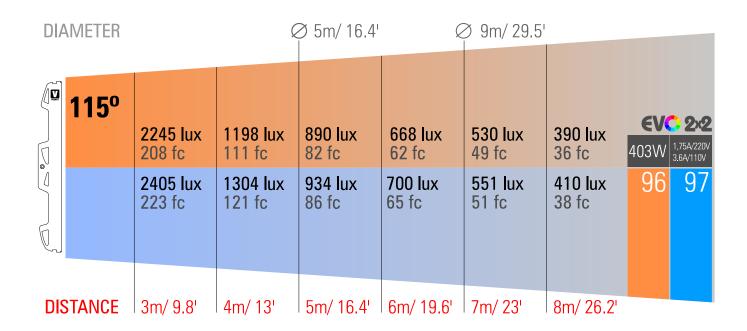

Ref.: VE2X2CIP54

Datasheet: November 2024 / Page 2

| SPECIFICATIONS             |                                                                                            |
|----------------------------|--------------------------------------------------------------------------------------------|
| COLOUR TEMPERATURE         | Continuously adjustable from 2500K to 10000K                                               |
| GREEN-MAGENTA              | Continuously adjustable from full minusgreen to full plusgreen                             |
| COLOR SPECTRUM             | Full color spectrum R+G+B+W+CW with hue, saturation, and base colortemperature control     |
| CONTROL COLOR MODES        | CCT, HSI, RGB, Gels and Effects base Kelvin white light can be set combined with any color |
| LIGHT INTENSITY            | Dimmable 0 to 100, smooth and flicker-free                                                 |
| LOCAL CONTROL              | With 8x shock resistant buttons and color display                                          |
| WIRE CONTROL               | DMX-RDM with XLR-5 In connector                                                            |
| WIRELESS CONTROL           | DMX-RDM with LumenRadio, CRMX Wi-Fi Art-Net +VELVET Goya App, Bluetooth                    |
| TLCI INDEX                 | 96 at 3200K and 97 at 5600K                                                                |
| PHOTOMETRICS               | 2405 Lux / 223 fc at 3m / 10 feet                                                          |
|                            | 700 Lux / 65 fc at 6m / 19.6 feet                                                          |
| BEAM ANGLE                 | 115°                                                                                       |
| DIMENSIONS                 | 763 x 620 x 93mm / 30 x 24.4 x 3.6 inches                                                  |
| WEIGHT                     | 13 kg / 28.6 lbs (panel)                                                                   |
|                            | 15.3 kg / 33.7 lbs (panel + yoke)                                                          |
| POWER DRAW                 | 403W (1.75A at 220VAC — 3.6A at 110VAC)                                                    |
| POWER SUPPLY               | 28V DC (XLR3). 90-264V AC 50/60Hz                                                          |
| LED RATED LIFE             | More than 50.000 hours                                                                     |
| POWER CONNECTION           | Neutrik PowerCon TRUE1 TOP In connector                                                    |
| OUTPUT FREQUENCY           | 2000 fps                                                                                   |
| OPERATION TEMPERATURE      | From -20°C to +40°C                                                                        |
| COOLING                    | Silent and fan-free pasive cooling                                                         |
| PROTECTION                 | IP54 weatherproof, indoor or outdoor use                                                   |
| VELVET LED TECHNOLOGY      | Selected BIN LED core unit + optic diffuser + CPU software control                         |
| RIGGING OPTIONS            | Aluminum yoke with 16mm baby receptacle combined with 28mm junior pin,                     |
|                            | multiple 1/4"- 20 rigging points, pole operated yoke.                                      |
| QUICK MOUNTING ACCESSORIES | Foldable SnapBag, foldable Snapgrid, removable barn doors, cordura case, hard case         |
| CONSTRUCTION & FINISH      | Fixture and yoke made of black powdercoated extruded and sheet aluminum                    |
|                            |                                                                                            |

## **PHOTOMETRICS**