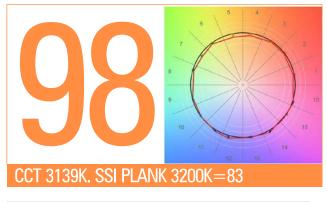

#### **SPECIFICATIONS**

| COLOUR TEMPERATURE    | Adjustable from 2700K a 6500K (100K increments)                                                                                                           |
|-----------------------|-----------------------------------------------------------------------------------------------------------------------------------------------------------|
| LIGHT INTENSITY       | Dimmable 0 to 100 (smooth and flicker-free)                                                                                                               |
| LOCAL CONTROL         | Shock proof buttons and display                                                                                                                           |
| WIRE CONTROL          | DMX-RDM with XLR-5 In connector                                                                                                                           |
| TLCI INDEX            | 98 at 3200K and 96 at 5600K                                                                                                                               |
| PHOTOMETRICS          | 23000 lux / 2137 fc at 3m / 9.8 feet<br>7000 lux/ 650 fc at 6m / 20 feet                                                                                  |
| BEAM ANGLE            | <ul> <li>15° Nominal</li> <li>30° With D25 filter</li> <li>45° With D50 filter</li> <li>90° With D100 filter</li> <li>105° With DVELVET filter</li> </ul> |
| DIMENSIONS            | 690x620x68mm / 27"x24.5"x2.7" panel<br>770x750x125mm / 30"x29.5"x5" panel + yoke + PSU                                                                    |
| WEIGHT                | 14 kg / 31 lbs panel<br>16 kg / 35.3 lbs panel + yoke<br>20 kg / 44 lbs panel + yoke + PSU                                                                |
| POWER DRAW            | 410W (1.86 Amps at 230VAC)                                                                                                                                |
| POWER SUPPLY          | 90-264V AC 50/60Hz through XLR3 connector                                                                                                                 |
| LED RATED LIFE        | More than 50.000 hours                                                                                                                                    |
| POWER CONNECTION      | Neutrik XLR-3 DC In connector                                                                                                                             |
| OUTPUT FREQUENCY      | 2000 fps                                                                                                                                                  |
| OPERATION TEMPERATURE | From -20°C to +40°C                                                                                                                                       |
| COOLING               | No-noise, fan-free passive cooling                                                                                                                        |
| PROTECTION            | IP51 dustproof, indoor or outdoor use                                                                                                                     |
| VELVET LED TECHNOLOGY | Selected BIN High-power LED + VELVET custom optics + CPU software control                                                                                 |
| CONSTRUCTION & FINISH | Made of black powdercoated extruded and sheet aluminum                                                                                                    |
|                       |                                                                                                                                                           |