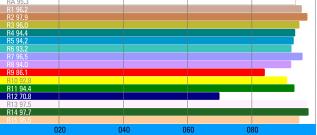

#### **SPECIFICATIONS**

| COLOUR TEMPERATURE    | Adjustable from 2700K a 6500K (100K increments)                                                                                                           |
|-----------------------|-----------------------------------------------------------------------------------------------------------------------------------------------------------|
| LIGHT INTENSITY       | Dimmable 0 to 100 (smooth and flicker-free)                                                                                                               |
| LOCAL CONTROL         | Shock proof buttons and display                                                                                                                           |
| WIRE CONTROL          | DMX-RDM with XLR-5 In connector                                                                                                                           |
| TLCI INDEX            | 98 at 3200K and 96 at 5600K                                                                                                                               |
| PHOTOMETRICS          | 23000 lux / 2137 fc at 3m / 9.8 feet<br>7000 lux/ 650 fc at 6m / 20 feet                                                                                  |
| BEAM ANGLE            | <ul> <li>15° Nominal</li> <li>30° With D25 filter</li> <li>45° With D50 filter</li> <li>90° With D100 filter</li> <li>105° With DVELVET filter</li> </ul> |
| DIMENSIONS            | 690x620x68mm / 27"x24.5"x2.7" panel<br>770x750x125mm / 30"x29.5"x5" panel + yoke + PSU                                                                    |
| WEIGHT                | 14 kg / 31 lbs panel<br>16 kg / 35.3 lbs panel + yoke<br>20 kg / 44 lbs panel + yoke + PSU                                                                |
| POWER DRAW            | 410W (1.86 Amps at 230VAC)                                                                                                                                |
| POWER SUPPLY          | 90-264V AC 50/60Hz through XLR3 connector                                                                                                                 |
| LED RATED LIFE        | More than 50.000 hours                                                                                                                                    |
| POWER CONNECTION      | Neutrik XLR-3 DC In connector                                                                                                                             |
| OUTPUT FREQUENCY      | 2000 fps                                                                                                                                                  |
| OPERATION TEMPERATURE | From -20°C to +40°C                                                                                                                                       |
| COOLING               | No-noise, fan-free passive cooling                                                                                                                        |
| PROTECTION            | IP51 dustproof, indoor or outdoor use                                                                                                                     |
| VELVET LED TECHNOLOGY | Selected BIN High-power LED + VELVET custom optics + CPU software control                                                                                 |
| CONSTRUCTION & FINISH | Made of black powdercoated extruded and sheet aluminum                                                                                                    |
|                       |                                                                                                                                                           |

#### **PHOTOMETRICS**