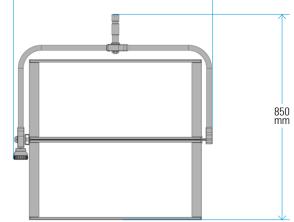

#### **SPECIFICATIONS**

| COLOUR TEMPERATURE    | Adjustable from 2700K a 6500K (100K increments)                                                                                                           |
|-----------------------|-----------------------------------------------------------------------------------------------------------------------------------------------------------|
| LIGHT INTENSITY       | Dimmable 0 to 100 (smooth and flicker-free)                                                                                                               |
| LOCAL CONTROL         | Shock proof buttons and display                                                                                                                           |
| WIRE CONTROL          | DMX-RDM with XLR-5 In connector                                                                                                                           |
| TLCI INDEX            | 98 at 3200K and 96 at 5600K                                                                                                                               |
| PHOTOMETRICS          | 23000 lux / 2137 fc at 3m / 9.8 feet<br>7000 lux/ 650 fc at 6m / 20 feet                                                                                  |
| BEAM ANGLE            | <ul> <li>15° Nominal</li> <li>30° With D25 filter</li> <li>45° With D50 filter</li> <li>90° With D100 filter</li> <li>105° With DVELVET filter</li> </ul> |
| DIMENSIONS            | 690x620x68mm / 27"x24.5"x2.7" panel<br>770x750x125mm / 30"x29.5"x5" panel + yoke + PSU                                                                    |
| WEIGHT                | 14 kg / 31 lbs panel<br>16 kg / 35.3 lbs panel + yoke<br>20 kg / 44 lbs panel + yoke + PSU                                                                |
| POWER DRAW            | 410W (1.86 Amps at 230VAC)                                                                                                                                |
| POWER SUPPLY          | 90-264V AC 50/60Hz through XLR3 connector                                                                                                                 |
| LED RATED LIFE        | More than 50.000 hours                                                                                                                                    |
| POWER CONNECTION      | Neutrik XLR-3 DC In connector                                                                                                                             |
| OUTPUT FREQUENCY      | 2000 fps                                                                                                                                                  |
| OPERATION TEMPERATURE | From -20°C to +40°C                                                                                                                                       |
| COOLING               | No-noise, fan-free passive cooling                                                                                                                        |
| PROTECTION            | IP51 dustproof, indoor or outdoor use                                                                                                                     |
| VELVET LED TECHNOLOGY | Selected BIN High-power LED + VELVET custom optics + CPU software control                                                                                 |
| CONSTRUCTION & FINISH | Made of black powdercoated extruded and sheet aluminum                                                                                                    |
|                       |                                                                                                                                                           |