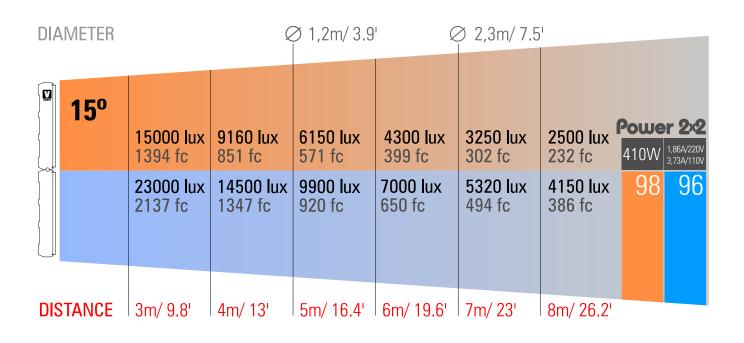

#### **SPECIFICATIONS**

| COLOUR TEMPERATURE    | Adjustable from 2700K a 6500K (100K increments)                                                                                                           |
|-----------------------|-----------------------------------------------------------------------------------------------------------------------------------------------------------|
| LIGHT INTENSITY       | Dimmable 0 to 100 (smooth and flicker-free)                                                                                                               |
| LOCAL CONTROL         | Shock proof buttons and display                                                                                                                           |
| WIRE CONTROL          | DMX-RDM with XLR-5 In connector                                                                                                                           |
| TLCI INDEX            | 98 at 3200K and 96 at 5600K                                                                                                                               |
| PHOTOMETRICS          | 23000 lux / 2137 fc at 3m / 9.8 feet<br>7000 lux/ 650 fc at 6m / 20 feet                                                                                  |
| BEAM ANGLE            | <ul> <li>15° Nominal</li> <li>30° With D25 filter</li> <li>45° With D50 filter</li> <li>90° With D100 filter</li> <li>105° With DVELVET filter</li> </ul> |
| DIMENSIONS            | 690x620x68mm / 27"x24.5"x2.7" panel<br>770x750x125mm / 30"x29.5"x5" panel + yoke + PSU                                                                    |
| WEIGHT                | 14 kg / 31 lbs panel<br>16 kg / 35.3 lbs panel + yoke<br>20 kg / 44 lbs panel + yoke + PSU                                                                |
| POWER DRAW            | 410W (1.86 Amps at 230VAC)                                                                                                                                |
| POWER SUPPLY          | 90-264V AC 50/60Hz through XLR3 connector                                                                                                                 |
| LED RATED LIFE        | More than 50.000 hours                                                                                                                                    |
| POWER CONNECTION      | Neutrik XLR-3 DC In connector                                                                                                                             |
| OUTPUT FREQUENCY      | 2000 fps                                                                                                                                                  |
| OPERATION TEMPERATURE | From -20°C to +40°C                                                                                                                                       |
| COOLING               | No-noise, fan-free passive cooling                                                                                                                        |
| PROTECTION            | IP51 dustproof, indoor or outdoor use                                                                                                                     |
| VELVET LED TECHNOLOGY | Selected BIN High-power LED + VELVET custom optics + CPU software control                                                                                 |
| CONSTRUCTION & FINISH | Made of black powdercoated extruded and sheet aluminum                                                                                                    |
|                       |                                                                                                                                                           |

#### **PHOTOMETRICS**