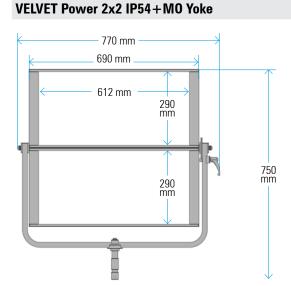

#### **SPECIFICATIONS**

| COLOUR TEMPERATURE    | Adjustable from 2700K a 6500K (100K increments)                                                                                                           |
|-----------------------|-----------------------------------------------------------------------------------------------------------------------------------------------------------|
| LIGHT INTENSITY       | Dimmable 0 to 100 (smooth and flicker-free)                                                                                                               |
| LOCAL CONTROL         | Shock proof buttons and display                                                                                                                           |
| WIRE CONTROL          | DMX-RDM with XLR-5 In connector                                                                                                                           |
| TLCI INDEX            | 98 at 3200K and 96 at 5600K                                                                                                                               |
| PHOTOMETRICS          | 23000 lux / 2137 fc at 3m / 9.8 feet<br>7000 lux/ 650 fc at 6m / 20 feet                                                                                  |
| BEAM ANGLE            | <ul> <li>15° Nominal</li> <li>30° With D25 filter</li> <li>45° With D50 filter</li> <li>90° With D100 filter</li> <li>105° With DVELVET filter</li> </ul> |
| DIMENSIONS            | 690x620x68mm / 27"x24.5"x2.7" panel<br>770x750x125mm / 30"x29.5"x5" panel + yoke + PSU                                                                    |
| WEIGHT                | 14 kg / 31 lbs panel<br>16 kg / 35.3 lbs panel + yoke<br>20 kg / 44 lbs panel + yoke + PSU                                                                |
| POWER DRAW            | 410W (1.86 Amps at 230VAC)                                                                                                                                |
| POWER SUPPLY          | 90-264V AC 50/60Hz through XLR3 connector                                                                                                                 |
| LED RATED LIFE        | More than 50.000 hours                                                                                                                                    |
| POWER CONNECTION      | Neutrik XLR-3 DC In connector                                                                                                                             |
| OUTPUT FREQUENCY      | 2000 fps                                                                                                                                                  |
| OPERATION TEMPERATURE | From -20°C to +40°C                                                                                                                                       |
| COOLING               | No-noise, fan-free passive cooling                                                                                                                        |
| PROTECTION            | IP51 dustproof, indoor or outdoor use                                                                                                                     |
| VELVET LED TECHNOLOGY | Selected BIN High-power LED + VELVET custom optics + CPU software control                                                                                 |
| CONSTRUCTION & FINISH | Made of black powdercoated extruded and sheet aluminum                                                                                                    |
|                       |                                                                                                                                                           |