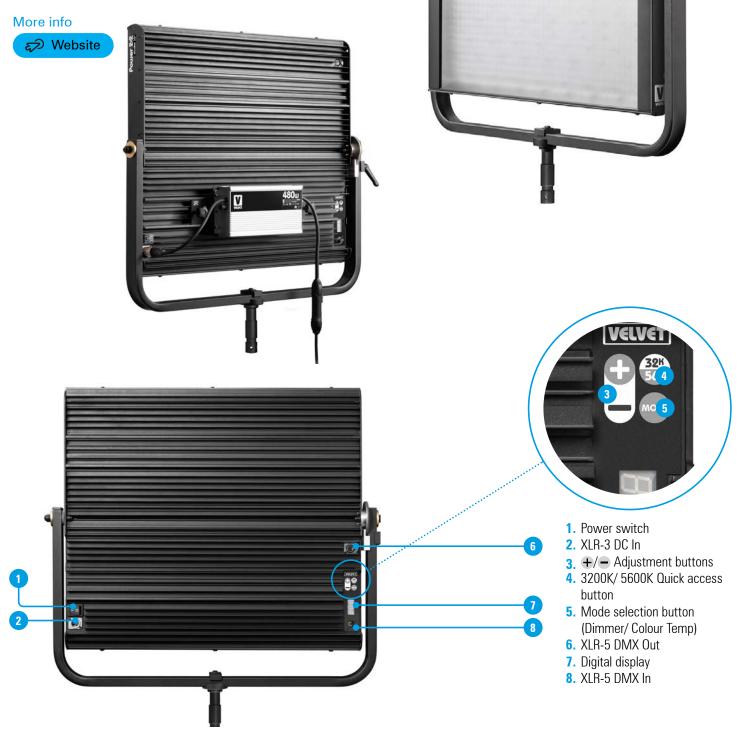

#### **SPECIFICATIONS**

| COLOUR TEMPERATURE    | Adjustable from 2700K a 6500K (100K increments)                                                                                                           |
|-----------------------|-----------------------------------------------------------------------------------------------------------------------------------------------------------|
| LIGHT INTENSITY       | Dimmable 0 to 100 (smooth and flicker-free)                                                                                                               |
| LOCAL CONTROL         | Shock proof buttons and display                                                                                                                           |
| WIRE CONTROL          | DMX-RDM with XLR-5 In connector                                                                                                                           |
| TLCI INDEX            | 98 at 3200K and 96 at 5600K                                                                                                                               |
| PHOTOMETRICS          | 23000 lux / 2137 fc at 3m / 9.8 feet<br>7000 lux/ 650 fc at 6m / 20 feet                                                                                  |
| BEAM ANGLE            | <ul> <li>15° Nominal</li> <li>30° With D25 filter</li> <li>45° With D50 filter</li> <li>90° With D100 filter</li> <li>105° With DVELVET filter</li> </ul> |
| DIMENSIONS            | 690x620x68mm / 27"x24.5"x2.7" panel<br>770x750x125mm / 30"x29.5"x5" panel + yoke + PSU                                                                    |
| WEIGHT                | 14 kg / 31 lbs panel<br>16 kg / 35.3 lbs panel + yoke<br>20 kg / 44 lbs panel + yoke + PSU                                                                |
| POWER DRAW            | 410W (1.86 Amps at 230VAC)                                                                                                                                |
| POWER SUPPLY          | 90-264V AC 50/60Hz through XLR3 connector                                                                                                                 |
| LED RATED LIFE        | More than 50.000 hours                                                                                                                                    |
| POWER CONNECTION      | Neutrik XLR-3 DC In connector                                                                                                                             |
| OUTPUT FREQUENCY      | 2000 fps                                                                                                                                                  |
| OPERATION TEMPERATURE | From -20°C to +40°C                                                                                                                                       |
| COOLING               | No-noise, fan-free passive cooling                                                                                                                        |
| PROTECTION            | IP51 dustproof, indoor or outdoor use                                                                                                                     |
| VELVET LED TECHNOLOGY | Selected BIN High-power LED + VELVET custom optics + CPU software control                                                                                 |
| CONSTRUCTION & FINISH | Made of black powdercoated extruded and sheet aluminum                                                                                                    |
|                       |                                                                                                                                                           |