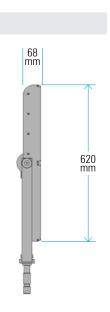

#### **SPECIFICATIONS**

| COLOUR TEMPERATURE    | Adjustable from 2700K a 6500K (100K increments)                                                                                                           |
|-----------------------|-----------------------------------------------------------------------------------------------------------------------------------------------------------|
| LIGHT INTENSITY       | Dimmable 0 to 100 (smooth and flicker-free)                                                                                                               |
| LOCAL CONTROL         | Shock proof buttons and display                                                                                                                           |
| WIRE CONTROL          | DMX-RDM with XLR-5 In connector                                                                                                                           |
| TLCI INDEX            | 98 at 3200K and 96 at 5600K                                                                                                                               |
| PHOTOMETRICS          | 23000 lux / 2137 fc at 3m / 9.8 feet<br>7000 lux/ 650 fc at 6m / 20 feet                                                                                  |
| BEAM ANGLE            | <ul> <li>15° Nominal</li> <li>30° With D25 filter</li> <li>45° With D50 filter</li> <li>90° With D100 filter</li> <li>105° With DVELVET filter</li> </ul> |
| DIMENSIONS            | 690x620x68mm / 27"x24.5"x2.7" panel<br>770x750x125mm / 30"x29.5"x5" panel + yoke + PSU                                                                    |
| WEIGHT                | 14 kg / 31 lbs panel<br>16 kg / 35.3 lbs panel + yoke<br>20 kg / 44 lbs panel + yoke + PSU                                                                |
| POWER DRAW            | 410W (1.86 Amps at 230VAC)                                                                                                                                |
| POWER SUPPLY          | 90-264V AC 50/60Hz through XLR3 connector                                                                                                                 |
| LED RATED LIFE        | More than 50.000 hours                                                                                                                                    |
| POWER CONNECTION      | Neutrik XLR-3 DC In connector                                                                                                                             |
| OUTPUT FREQUENCY      | 2000 fps                                                                                                                                                  |
| OPERATION TEMPERATURE | From -20°C to +40°C                                                                                                                                       |
| COOLING               | No-noise, fan-free passive cooling                                                                                                                        |
| PROTECTION            | IP51 dustproof, indoor or outdoor use                                                                                                                     |
| VELVET LED TECHNOLOGY | Selected BIN High-power LED + VELVET custom optics + CPU software control                                                                                 |
| CONSTRUCTION & FINISH | Made of black powdercoated extruded and sheet aluminum                                                                                                    |
|                       |                                                                                                                                                           |