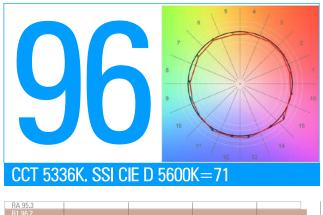

#### **SPECIFICATIONS**

| COLOUR TEMPERATURE    | Adjustable from 2700K a 6500K (100K increments)                                                                                                           |
|-----------------------|-----------------------------------------------------------------------------------------------------------------------------------------------------------|
| LIGHT INTENSITY       | Dimmable 0 to 100 (smooth and flicker-free)                                                                                                               |
| LOCAL CONTROL         | Shock proof buttons and display                                                                                                                           |
| WIRE CONTROL          | DMX-RDM with XLR-5 In connector                                                                                                                           |
| TLCI INDEX            | 98 at 3200K and 96 at 5600K                                                                                                                               |
| PHOTOMETRICS          | 23000 lux / 2137 fc at 3m / 9.8 feet<br>7000 lux/ 650 fc at 6m / 20 feet                                                                                  |
| BEAM ANGLE            | <ul> <li>15° Nominal</li> <li>30° With D25 filter</li> <li>45° With D50 filter</li> <li>90° With D100 filter</li> <li>105° With DVELVET filter</li> </ul> |
| DIMENSIONS            | 690x620x68mm / 27"x24.5"x2.7" panel<br>770x750x125mm / 30"x29.5"x5" panel + yoke + PSU                                                                    |
| WEIGHT                | 14 kg / 31 lbs panel<br>16 kg / 35.3 lbs panel + yoke<br>20 kg / 44 lbs panel + yoke + PSU                                                                |
| POWER DRAW            | 410W (1.86 Amps at 230VAC)                                                                                                                                |
| POWER SUPPLY          | 90-264V AC 50/60Hz through XLR3 connector                                                                                                                 |
| LED RATED LIFE        | More than 50.000 hours                                                                                                                                    |
| POWER CONNECTION      | Neutrik XLR-3 DC In connector                                                                                                                             |
| OUTPUT FREQUENCY      | 2000 fps                                                                                                                                                  |
| OPERATION TEMPERATURE | From -20°C to +40°C                                                                                                                                       |
| COOLING               | No-noise, fan-free passive cooling                                                                                                                        |
| PROTECTION            | IP51 dustproof, indoor or outdoor use                                                                                                                     |
| VELVET LED TECHNOLOGY | Selected BIN High-power LED + VELVET custom optics + CPU software control                                                                                 |
| CONSTRUCTION & FINISH | Made of black powdercoated extruded and sheet aluminum                                                                                                    |
|                       |                                                                                                                                                           |