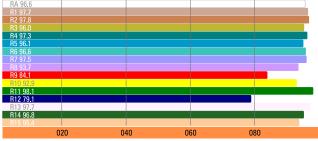

### 2x2 feet bicolor dustproof AC powered concentrated long distance beam light LED panel

Hard and soft light in the same fixture. Dustproof IP51 bicolor rated panel. Long throw concentrated beam of 15° or 30°. High TLCI & CRI (97). Precise color temperature adjustment from 2700K to 6500K. Totally silent fanless operation. Robust and lightweight low-carbon aluminum body. High efficiency: low power consumption. DMX-RDM control. AC & DMX In & Out built-in connectors.

#### **SPECIFICATIONS**

| COLOUR TEMPERATURE    | Adjustable from 2700K a 6500K (100K increments)                                                                                                           |
|-----------------------|-----------------------------------------------------------------------------------------------------------------------------------------------------------|
| LIGHT INTENSITY       | Dimmable 0 to 100 (smooth and flicker-free)                                                                                                               |
| LOCAL CONTROL         | Shock proof buttons and display                                                                                                                           |
| WIRE CONTROL          | DMX-RDM with XLR-5 In connector                                                                                                                           |
| TLCI INDEX            | 98 at 3200K and 96 at 5600K                                                                                                                               |
| PHOTOMETRICS          | 23000 lux / 2137 fc at 3m / 9.8 feet<br>7000 lux/ 650 fc at 6m / 20 feet                                                                                  |
| BEAM ANGLE            | <ul> <li>15° Nominal</li> <li>30° With D25 filter</li> <li>45° With D50 filter</li> <li>90° With D100 filter</li> <li>105° With DVELVET filter</li> </ul> |
| DIMENSIONS            | 690x620x68mm / 27"x24.5"x2.7" panel<br>770x750x125mm / 30"x29.5"x5" panel + yoke + PSU                                                                    |
| WEIGHT                | 14 kg / 31 lbs panel<br>16 kg / 35.3 lbs panel + yoke<br>20 kg / 44 lbs panel + yoke + PSU                                                                |
| POWER DRAW            | 410W (1.86 Amps at 230VAC)                                                                                                                                |
| POWER SUPPLY          | 90-264V AC 50/60Hz through XLR3 connector                                                                                                                 |
| LED RATED LIFE        | More than 50.000 hours                                                                                                                                    |
| POWER CONNECTION      | Neutrik XLR-3 DC In connector                                                                                                                             |
| OUTPUT FREQUENCY      | 2000 fps                                                                                                                                                  |
| OPERATION TEMPERATURE | From -20°C to +40°C                                                                                                                                       |
| COOLING               | No-noise, fan-free passive cooling                                                                                                                        |
| PROTECTION            | IP51 dustproof, indoor or outdoor use                                                                                                                     |
| VELVET LED TECHNOLOGY | Selected BIN High-power LED + VELVET custom optics + CPU software control                                                                                 |
| CONSTRUCTION & FINISH | Made of black powdercoated extruded and sheet aluminum                                                                                                    |
|                       |                                                                                                                                                           |